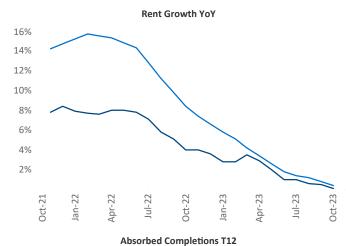

New lease asking **rents** are at \$1,145, up 0.1% ▲ from the previous year placing Corpus Christi at 91st overall in year-over-year rent growth.

Multifamily housing **demand** has been positive with **632** ▲ net units absorbed over the past twelve months. This is up **1,451** ▲ units from the previous year's loss of **-819** ▼ absorbed units.