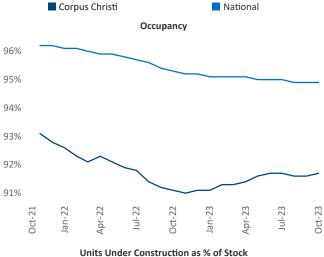

New lease asking **rents** are at \$1,145, up 0.1% ▲ from the previous year placing Corpus Christi at 91st overall in year-over-year rent growth.

Multifamily housing **demand** has been positive with **632** ▲ net units absorbed over the past twelve months. This is up **1,451** ▲ units from the previous year's loss of **-819** ▼ absorbed units.