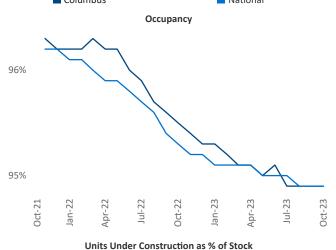

nt <u>Jeff.Adler@yardi.com</u> Razvan Cimpean SEO Engineer Razvan-I.Cimpean@yardi.com Columbus
October 2023

**Columbus** is the **27th** largest multifamily market with **185,996** completed units and **44,280** units in development, **12,749** of which have already broken ground.

New lease asking **rents** are at \$1,262, up 3.6% ▲ from the previous year placing Columbus at 28th overall in year-over-year rent growth.

Multifamily housing **demand** has been positive with **4,333** ▲ net units absorbed over the past twelve months. This is up **20** ▲ units from the previous year's gain of **4,313** ▲ absorbed units.

Employment in Columbus has grown by 0.7% ▲ over the past 12 months, while hourly wages have risen by 3.9% ▲ YoY to \$30.72 according to the *Bureau of Labor Statistics*.











## **DISCLAIMER**

ALTHOUGH EVERY EFFORT IS MADE TO ENSURE THE ACCURACY, TIMELINESS AND COMPLETENESS OF THE INFORMATION PROVIDED IN THIS PUBLICATION, THE INFORMATION IS PROVIDED "AS IS" AND YARDI MATRIX DOES NOT GUARANTEE, WARRANT, REPRESENT OR UNDERTAKE THAT THE INFORMATION PROVIDED IS CORRECT, ACCURATE, CURRENT OR COMPLETE. YARDI MATRIX IS NOT LIABLE FOR ANY LOSS, CLAIM, OR DEMAND ARISING DIRECTLY OR INDIRECTLY FROM ANY USE OR RELIANCE UPON THE INFORMATION CONTAINED HEREIN.

## **COPYRIGHT NOTICE**

This document, publication and/or presentation (collectively, 'document') is protected by copyright, trademark and other intellectual property laws. Use of this document is subject to the terms and conditions of Yardi Systems, Inc. dba Yardi Matrix's Terms of Use <a href="http://www.y