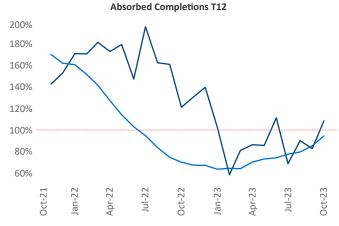

New lease asking **rents** are at \$1,262, up 3.6% ▲ from the previous year placing Columbus at 28th overall in year-over-year rent growth.

Multifamily housing **demand** has been positive with **4,333** ▲ net units absorbed over the past twelve months. This is up **20** ▲ units from the previous year's gain of **4,313** ▲ absorbed units.