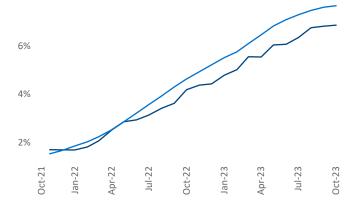

Contacts

Jeff Adler Vice President <u>Jeff.Adler@yardi.com</u> Razvan Cimpean SEO Engineer Razvan-I.Cimpean@yardi.com Columbus
October 2023

**Columbus** is the **27th** largest multifamily market with **185,996** completed units and **44,280** units in development, **12,749** of which have already broken ground.