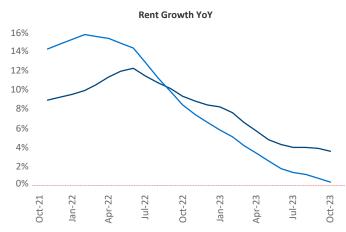

New lease asking **rents** are at \$1,262, up 3.6% ▲ from the previous year placing Columbus at 28th overall in year-over-year rent growth.

Multifamily housing **demand** has been positive with **4,333** ▲ net units absorbed over the past twelve months. This is up **20** ▲ units from the previous year's gain of **4,313** ▲ absorbed units.