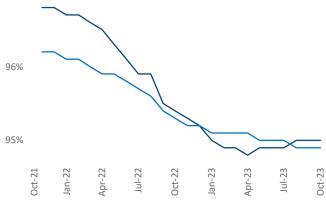

Razvan-I.Cimpean@yardi.com Columbus GA October 2023

**Columbus GA** is the **99th** largest multifamily market with **30,791** completed units and **3,937** units in development, **925** of which have already broken ground.

New lease asking **rents** are at \$1,137, up 4.8% ▲ from the previous year placing Columbus GA at 17th overall in year-over-year rent growth.

Multifamily housing **demand** has been positive with **151**  $\triangle$  net units absorbed over the past twelve months. This is down **-110**  $\nabla$  units from the previous year's gain of **261**  $\triangle$  absorbed units.

**Employment** in Columbus GA has grown by **2.4%** ▲ over the past 12 months, while hourly wages have risen by **6.4%** ▲ YoY to **\$26.45** according to the *Bureau of Labor Statistics*.















## **DISCLAIMER**

ALTHOUGH EVERY EFFORT IS MADE TO ENSURE THE ACCURACY, TIMELINESS AND COMPLETENESS OF THE INFORMATION PROVIDED IN THIS PUBLICATION, THE INFORMATION IS PROVIDED "AS IS" AND YARDI MATRIX DOES NOT GUARANTEE, WARRANT, REPRESENT OR UNDERTAKE THAT THE INFORMATION PROVIDED IS CORRECT, ACCURATE, CURRENT OR COMPLETE. YARDI MATRIX IS NOT LIABLE FOR ANY LOSS, CLAIM, OR DEMAND ARISING DIRECTLY OR INDIRECTLY FROM ANY USE OR RELIANCE UPON THE INFORMATION CONTAINED HEREIN.

## **COPYRIGHT NOTICE**

This document, publication and/or presentation (collectively, 'document') is protected by copyright, trademark and other intellectual property laws. Use of this document is subject to the terms and conditions of Yardi Systems, Inc. dba Yardi Matrix's Terms of Use <a href="http://www