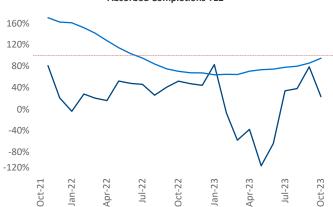

New lease asking **rents** are at \$1,137, up 4.8% ▲ from the previous year placing Columbus GA at 17th overall in year-over-year rent growth.

Multifamily housing **demand** has been positive with **151**  $\triangle$  net units absorbed over the past twelve months. This is down **-110**  $\nabla$  units from the previous year's gain of **261**  $\triangle$  absorbed units.