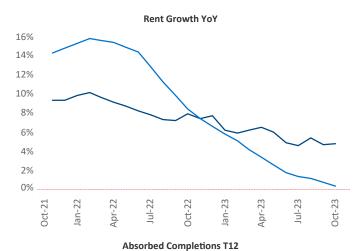

New lease asking **rents** are at \$1,137, up 4.8% ▲ from the previous year placing Columbus GA at 17th overall in year-over-year rent growth.

Multifamily housing **demand** has been positive with **151**  $\triangle$  net units absorbed over the past twelve months. This is down **-110**  $\nabla$  units from the previous year's gain of **261**  $\triangle$  absorbed units.

**Employment** in Columbus GA has grown by **2.4%** ▲ over the past 12 months, while hourly wages have risen by **6.4%** ▲ YoY to **\$26.45** according to the *Bureau of Labor Statistics*.