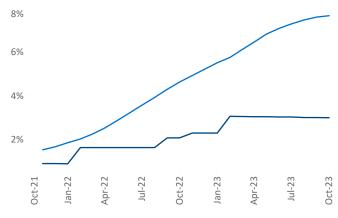

New lease asking **rents** are at \$1,137, up 4.8% ▲ from the previous year placing Columbus GA at 17th overall in year-over-year rent growth.

Multifamily housing **demand** has been positive with **151**  $\triangle$  net units absorbed over the past twelve months. This is down **-110**  $\nabla$  units from the previous year's gain of **261**  $\triangle$  absorbed units.