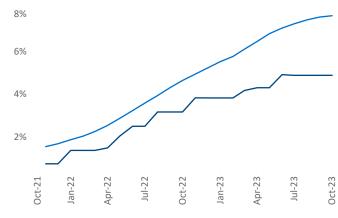

ice President Jeff.Adler@yardi.com Razvan Cimpean SEO Engineer Razvan-I.Cimpean@yardi.com Columbia
October 2023

**Columbia** is the **82nd** largest multifamily market with **43,479** completed units and **9,792** units in development, **2,118** of which have already broken ground.

New lease asking **rents** are at \$1,295, up 2.4% ▲ from the previous year placing Columbia at 49th overall in year-over-year rent growth.

Multifamily housing **demand** has been positive with **69** ▲ net units absorbed over the past twelve months. This is up **508** ▲ units from the previous year's loss of **-439** ▼ absorbed units.

Employment in Columbia has grown by 1.2% ▲ over the past 12 months, while hourly wages have risen by 7.4% ▲ YoY to \$28.62 according to the *Bureau of Labor Statistics*.











## **DISCLAIMER**

ALTHOUGH EVERY EFFORT IS MADE TO ENSURE THE ACCURACY, TIMELINESS AND COMPLETENESS OF THE INFORMATION PROVIDED IN THIS PUBLICATION, THE INFORMATION IS PROVIDED "AS IS" AND YARDI MATRIX DOES NOT GUARANTEE, WARRANT, REPRESENT OR UNDERTAKE THAT THE INFORMATION PROVIDED IS CORRECT, ACCURATE, CURRENT OR COMPLETE. YARDI MATRIX IS NOT LIABLE FOR ANY LOSS, CLAIM, OR DEMAND ARISING DIRECTLY OR INDIRECTLY FROM ANY USE OR RELIANCE UPON THE INFORMATION CONTAINED HEREIN.

## **COPYRIGHT NOTICE**

This document, publication and/or presentation (collectively, 'document') is protected by copyright, trademark and other intellectual property laws. Use of this document is subject to the terms and conditions of Yardi Systems, Inc. dba Yardi Matrix's Terms of Use <a href="http://www.yar