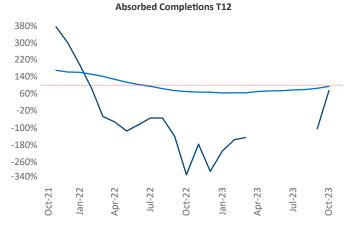

New lease asking **rents** are at \$1,295, up 2.4% ▲ from the previous year placing Columbia at 49th overall in year-over-year rent growth.

Multifamily housing **demand** has been positive with **69** ▲ net units absorbed over the past twelve months. This is up **508** ▲ units from the previous year's loss of **-439** ▼ absorbed units.