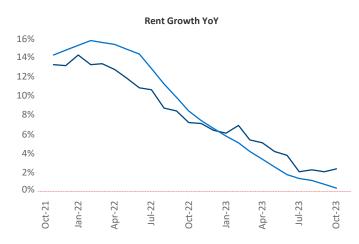

New lease asking **rents** are at \$1,295, up 2.4% ▲ from the previous year placing Columbia at 49th overall in year-over-year rent growth.

Multifamily housing **demand** has been positive with **69** ▲ net units absorbed over the past twelve months. This is up **508** ▲ units from the previous year's loss of **-439** ▼ absorbed units.