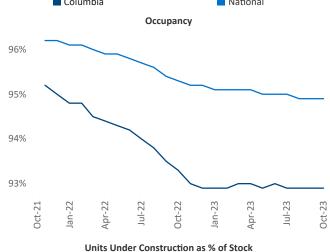

Vice President Jeff.Adler@yardi.com Razvan Cimpean SEO Engineer Razvan-I.Cimpean@yardi.com Columbia
October 2023

**Columbia** is the **82nd** largest multifamily market with **43,479** completed units and **9,792** units in development, **2,118** of which have already broken ground.

New lease asking **rents** are at \$1,295, up 2.4% ▲ from the previous year placing Columbia at 49th overall in year-over-year rent growth.

Multifamily housing **demand** has been positive with **69** ▲ net units absorbed over the past twelve months. This is up **508** ▲ units from the previous year's loss of **-439** ▼ absorbed units.

Employment in Columbia has grown by 1.2% ▲ over the past 12 months, while hourly wages have risen by 7.4% ▲ YoY to \$28.62 according to the *Bureau of Labor Statistics*.











## **DISCLAIMER**

ALTHOUGH EVERY EFFORT IS MADE TO ENSURE THE ACCURACY, TIMELINESS AND COMPLETENESS OF THE INFORMATION PROVIDED IN THIS PUBLICATION, THE INFORMATION IS PROVIDED "AS IS" AND YARDI MATRIX DOES NOT GUARANTEE, WARRANT, REPRESENT OR UNDERTAKE THAT THE INFORMATION PROVIDED IS CORRECT, ACCURATE, CURRENT OR COMPLETE. YARDI MATRIX IS NOT LIABLE FOR ANY LOSS, CLAIM, OR DEMAND ARISING DIRECTLY OR INDIRECTLY FROM ANY USE OR RELIANCE UPON THE INFORMATION CONTAINED HEREIN.

## **COPYRIGHT NOTICE**

This document, publication and/or presentation (collectively, 'document') is protected by copyright, trademark and other intellectual property laws. Use of this document is subject to the terms and conditions of Yardi Systems, Inc. dba Yardi Matrix's Terms of Use <a href="http://www.y