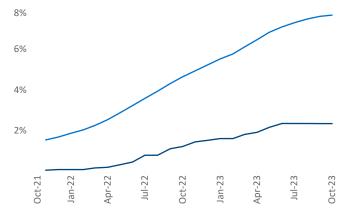

**Employment** in Cleveland - Akron has grown by **1.5%** ▲ over the past 12 months, while hourly wages have risen by **0.6%** ▲ YoY to **\$31.47** according to the *Bureau of Labor Statistics*.

Units Under Construction as % of Stock