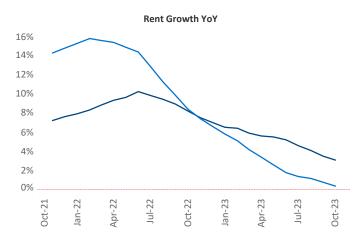

New lease asking **rents** are at \$1,154, up 3.1% ▲ from the previous year placing Cleveland - Akron at 36th overall in year-over-year rent growth.

Multifamily housing **demand** has been positive with **1,547** ▲ net units absorbed over the past twelve months. This is up **551** ▲ units from the previous year's gain of **996** ▲ absorbed units.