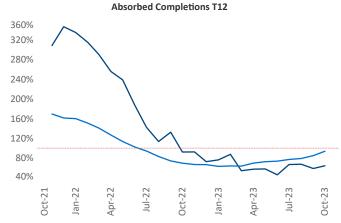

New lease asking **rents** are at \$1,154, up 3.1% ▲ from the previous year placing Cleveland - Akron at 36th overall in year-over-year rent growth.

Multifamily housing **demand** has been positive with **1,547** ▲ net units absorbed over the past twelve months. This is up **551** ▲ units from the previous year's gain of **996** ▲ absorbed units.