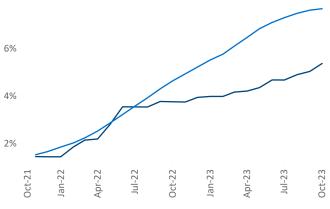

**Employment** in Cincinnati has grown by **2.5%** • over the past 12 months, while hourly wages have risen by **1.9%** • YoY to **\$31.85** according to the *Bureau of Labor Statistics*.

Jul-23

Oct-23

Occupancy