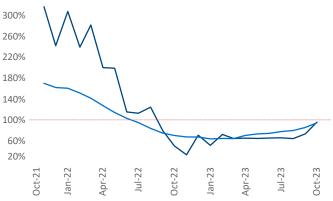

New lease asking **rents** are at **\$1,305**, up **4.4%** ▲ from the previous year placing Cincinnati at **21st** overall in year-over-year rent growth.

Multifamily housing **demand** has been positive with 2,449▲ net units absorbed over the past twelve months. This is up 1,632▲ units from the previous year's gain of 817▲ absorbed units.