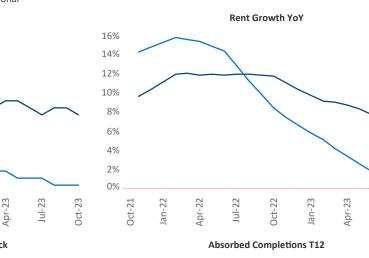

New lease asking **rents** are at **\$1,305**, up **4.4%** ▲ from the previous year placing Cincinnati at **21st** overall in year-over-year rent growth.

Multifamily housing **demand** has been positive with 2,449▲ net units absorbed over the past twelve months. This is up 1,632▲ units from the previous year's gain of 817▲ absorbed units.