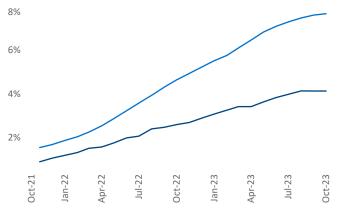

New lease asking **rents** are at **\$1,870**, up **3.1%** ▲ from the previous year placing Chicago at **36th** overall in year-over-year rent growth.

Multifamily housing **demand** has been positive with 9,423▲ net units absorbed over the past twelve months. This is down -548▼ units from the previous year's gain of 9,971▲ absorbed units.