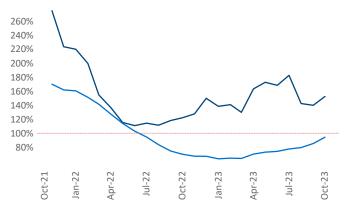

New lease asking **rents** are at **\$1,870**, up **3.1%** ▲ from the previous year placing Chicago at **36th** overall in year-over-year rent growth.

Multifamily housing **demand** has been positive with 9,423▲ net units absorbed over the past twelve months. This is down -548▼ units from the previous year's gain of 9,971▲ absorbed units.