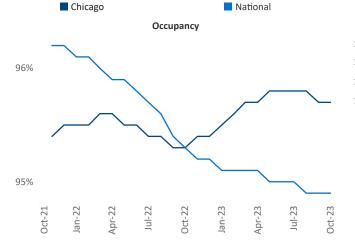

New lease asking **rents** are at **\$1,870**, up **3.1%** ▲ from the previous year placing Chicago at **36th** overall in year-over-year rent growth.

Multifamily housing **demand** has been positive with 9,423▲ net units absorbed over the past twelve months. This is down -548▼ units from the previous year's gain of 9,971▲ absorbed units.