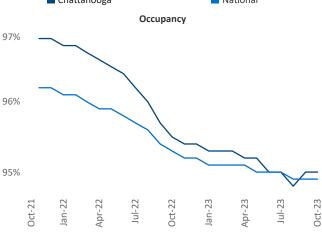

New lease asking **rents** are at \$1,348, up 2.3% ▲ from the previous year placing Chattanooga at 51st overall in year-over-year rent growth.

Multifamily housing **demand** has been positive with **531** ▲ net units absorbed over the past twelve months. This is up **377** ▲ units from the previous year's gain of **154** ▲ absorbed units.