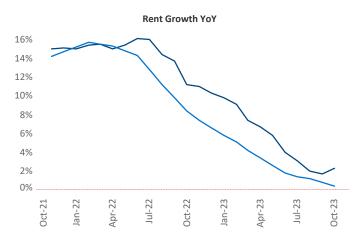

New lease asking **rents** are at \$1,348, up 2.3% ▲ from the previous year placing Chattanooga at 51st overall in year-over-year rent growth.

Multifamily housing **demand** has been positive with **531** ▲ net units absorbed over the past twelve months. This is up **377** ▲ units from the previous year's gain of **154** ▲ absorbed units.