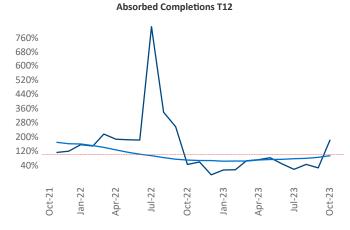

New lease asking **rents** are at \$1,348, up 2.3% ▲ from the previous year placing Chattanooga at 51st overall in year-over-year rent growth.

Multifamily housing **demand** has been positive with **531** ▲ net units absorbed over the past twelve months. This is up **377** ▲ units from the previous year's gain of **154** ▲ absorbed units.