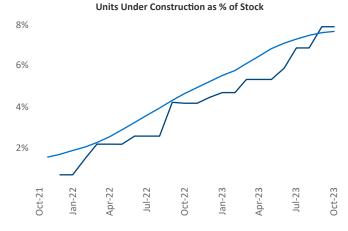

Contacts

Jeff Adler Vice President Jeff.Adler@yardi.com Razvan Cimpean SEO Engineer Razvan-I.Cimpean@yardi.com Chattanooga October 2023

Chattanooga is the 95th largest multifamily market with 32,558 completed units and 11,062 units in development, 2,567 of which have already broken ground.