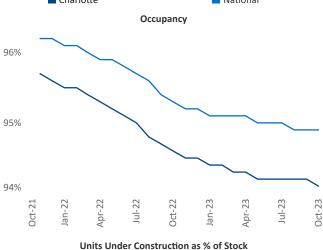

.com</u> <u>Razv</u>

Razvan Cimpean SEO Engineer Razvan-I.Cimpean@yardi.com Charlotte
October 2023

**Charlotte** is the **25th** largest multifamily market with **209,563** completed units and **127,602** units in development, **35,019** of which have already broken ground.

New lease asking **rents** are at \$1,597, down -1.2% ▼ from the previous year placing Charlotte at 99th overall in year-over-year rent growth.

Multifamily housing **demand** has been positive with **6,204** ▲ net units absorbed over the past twelve months. This is up **957** ▲ units from the previous year's gain of **5,247** ▲ absorbed units.

Employment in Charlotte has grown by 2.6% ▲ over the past 12 months, while hourly wages have risen by 2.2% ▲ YoY to \$34.38 according to the *Bureau of Labor Statistics*.











## **DISCLAIMER**

ALTHOUGH EVERY EFFORT IS MADE TO ENSURE THE ACCURACY, TIMELINESS AND COMPLETENESS OF THE INFORMATION PROVIDED IN THIS PUBLICATION, THE INFORMATION IS PROVIDED "AS IS" AND YARDI MATRIX DOES NOT GUARANTEE, WARRANT, REPRESENT OR UNDERTAKE THAT THE INFORMATION PROVIDED IS CORRECT, ACCURATE, CURRENT OR COMPLETE. YARDI MATRIX IS NOT LIABLE FOR ANY LOSS, CLAIM, OR DEMAND ARISING DIRECTLY OR INDIRECTLY FROM ANY USE OR RELIANCE UPON THE INFORMATION CONTAINED HEREIN.

## **COPYRIGHT NOTICE**

This document, publication and/or presentation (collectively, 'document') is protected by copyright, trademark and other intellectual property laws. Use of this document is subject to the terms and conditions of Yardi Systems, Inc. dba Yardi Matrix's Terms of Use <a href="http://www.y