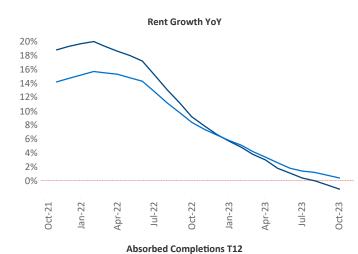

New lease asking **rents** are at \$1,597, down -1.2% ▼ from the previous year placing Charlotte at 99th overall in year-over-year rent growth.

Multifamily housing **demand** has been positive with **6,204** ▲ net units absorbed over the past twelve months. This is up **957** ▲ units from the previous year's gain of **5,247** ▲ absorbed units.