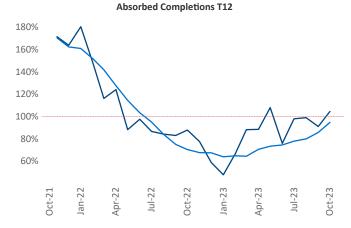

New lease asking **rents** are at \$2,123, up 4.9% ▲ from the previous year placing Central New Jersey at 16th overall in year-over-year rent growth.

Multifamily housing **demand** has been positive with **3,782** ▲ net units absorbed over the past twelve months. This is up **2,038** ▲ units from the previous year's gain of **1,744** ▲ absorbed units.

Employment in Central New Jersey has grown by 3.3% ▲ over the past 12 months, while hourly wages have risen by 2.3% ▲ YoY to \$37.91 according to the *Bureau of Labor Statistics*.

95%

Oct-21

Jul-23

Oct-23