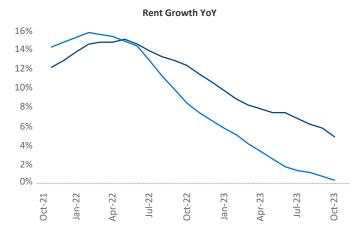

New lease asking **rents** are at \$2,123, up 4.9% ▲ from the previous year placing Central New Jersey at 16th overall in year-over-year rent growth.

Multifamily housing **demand** has been positive with **3,782** ▲ net units absorbed over the past twelve months. This is up **2,038** ▲ units from the previous year's gain of **1,744** ▲ absorbed units.