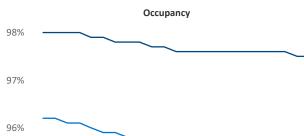

Employment in Central New Jersey has grown by 3.3% ▲ over the past 12 months, while hourly wages have risen by 2.3% ▲ YoY to \$37.91 according to the *Bureau of Labor Statistics*.

95%

Oct-21

Jul-23

Oct-23