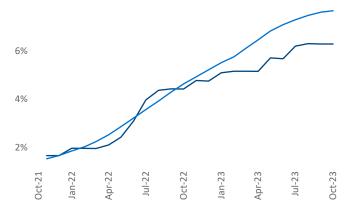

## Central New Jersey October 2023

**Central New Jersey** is the **37th** largest multifamily market with **140,937** completed units and **47,018** units in development, **8,854** of which have already broken ground.