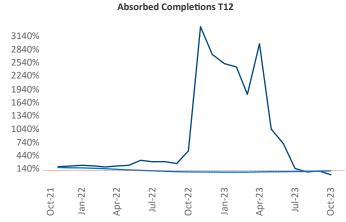

New lease asking **rents** are at \$1,105, up 2.6% ▲ from the previous year placing Central East Texas at 47th overall in year-over-year rent growth.

Multifamily housing **demand** has been positive with **14** ▲ net units absorbed over the past twelve months. This is down **-2,133** ▼ units from the previous year's gain of **2,147** ▲ absorbed units.