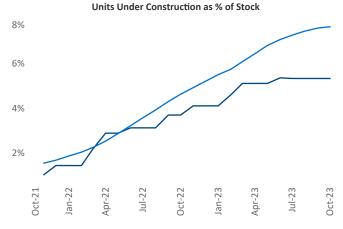

## Central East Texas October 2023

**Central East Texas** is the **72nd** largest multifamily market with **52,550** completed units and **8,187** units in development, **2,805** of which have already broken ground.