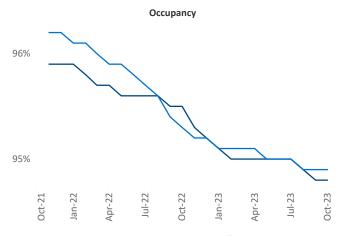

New lease asking **rents** are at \$1,105, up 2.6% ▲ from the previous year placing Central East Texas at 47th overall in year-over-year rent growth.

Multifamily housing **demand** has been positive with **14** ▲ net units absorbed over the past twelve months. This is down **-2,133** ▼ units from the previous year's gain of **2,147** ▲ absorbed units.