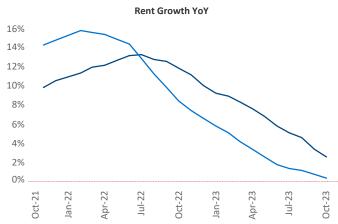

New lease asking **rents** are at \$1,105, up 2.6% ▲ from the previous year placing Central East Texas at 47th overall in year-over-year rent growth.

Multifamily housing **demand** has been positive with **14** ▲ net units absorbed over the past twelve months. This is down **-2,133** ▼ units from the previous year's gain of **2,147** ▲ absorbed units.