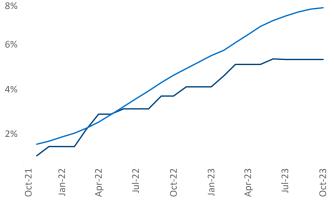

**Employment** in Central East Texas has grown by **1.8%** ▲ over the past 12 months, while hourly wages have fallen by -**1.3%** ▼ YoY to **\$24.46** according to the *Bureau of Labor Statistics.* 