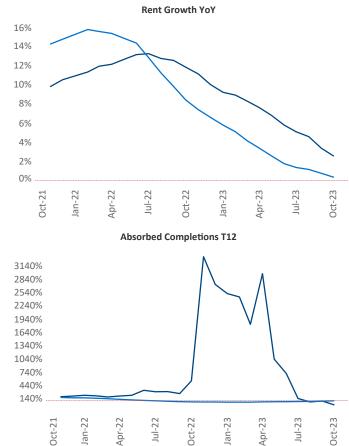

New lease asking **rents** are at **\$1,105**, up **2.6%** ▲ from the previous year placing Central East Texas at **47th** overall in year-over-year rent growth.

Multifamily housing **demand** has been positive with **14**▲ net units absorbed over the past twelve months. This is down **-2,133 v** units from the previous year's gain of **2,147** ▲ absorbed units.