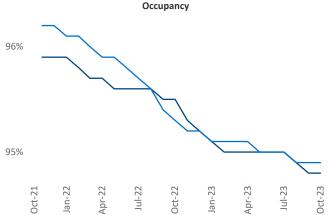

New lease asking **rents** are at **\$1,105**, up **2.6%** ▲ from the previous year placing Central East Texas at **47th** overall in year-over-year rent growth.

Multifamily housing **demand** has been positive with **14**▲ net units absorbed over the past twelve months. This is down **-2,133 v** units from the previous year's gain of **2,147** ▲ absorbed units.