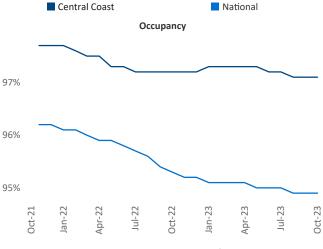

mpean@yardi.com Central Coast October 2023

**Central Coast** is the **91st** largest multifamily market with **35,364** completed units and **15,355** units in development, **2,261** of which have already broken ground.

New lease asking **rents** are at \$2,527, up 3.4% ▲ from the previous year placing Central Coast at 32nd overall in year-over-year rent growth.

Multifamily housing **demand** has been positive with  $66 \triangle$  net units absorbed over the past twelve months. This is down **-100**  $\blacktriangledown$  units from the previous year's gain of **166**  $\triangle$  absorbed units.

**Employment** in Central Coast has grown by **3.1%** △ over the past 12 months, while hourly wages have risen by **4.6%** △ YoY to \$33.29 according to the *Bureau of Labor Statistics*.











## **DISCLAIMER**

ALTHOUGH EVERY EFFORT IS MADE TO ENSURE THE ACCURACY, TIMELINESS AND COMPLETENESS OF THE INFORMATION PROVIDED IN THIS PUBLICATION, THE INFORMATION IS PROVIDED "AS IS" AND YARDI MATRIX DOES NOT GUARANTEE, WARRANT, REPRESENT OR UNDERTAKE THAT THE INFORMATION PROVIDED IS CORRECT, ACCURATE, CURRENT OR COMPLETE. YARDI MATRIX IS NOT LIABLE FOR ANY LOSS, CLAIM, OR DEMAND ARISING DIRECTLY OR INDIRECTLY FROM ANY USE OR RELIANCE UPON THE INFORMATION CONTAINED HEREIN.

## **COPYRIGHT NOTICE**

This document, publication and/or presentation (collectively, 'document') is protected by copyright, trademark and other intellectual property laws. Use of this document is subject to the terms and conditions of Yardi Systems, Inc. dba Yardi Matrix's Terms of Use <a href="http://www.y