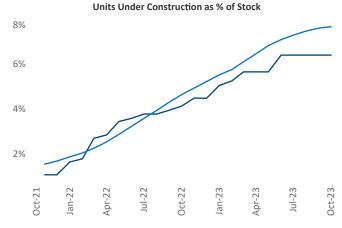

ean@yardi.com Central Coast October 2023

**Central Coast** is the **91st** largest multifamily market with **35,364** completed units and **15,355** units in development, **2,261** of which have already broken ground.

New lease asking **rents** are at \$2,527, up 3.4% ▲ from the previous year placing Central Coast at 32nd overall in year-over-year rent growth.

Multifamily housing **demand** has been positive with  $66 \triangle$  net units absorbed over the past twelve months. This is down **-100**  $\blacktriangledown$  units from the previous year's gain of **166**  $\triangle$  absorbed units.

**Employment** in Central Coast has grown by **3.1%** △ over the past 12 months, while hourly wages have risen by **4.6%** △ YoY to \$33.29 according to the *Bureau of Labor Statistics*.











## **DISCLAIMER**

ALTHOUGH EVERY EFFORT IS MADE TO ENSURE THE ACCURACY, TIMELINESS AND COMPLETENESS OF THE INFORMATION PROVIDED IN THIS PUBLICATION, THE INFORMATION IS PROVIDED "AS IS" AND YARDI MATRIX DOES NOT GUARANTEE, WARRANT, REPRESENT OR UNDERTAKE THAT THE INFORMATION PROVIDED IS CORRECT, ACCURATE, CURRENT OR COMPLETE. YARDI MATRIX IS NOT LIABLE FOR ANY LOSS, CLAIM, OR DEMAND ARISING DIRECTLY OR INDIRECTLY FROM ANY USE OR RELIANCE UPON THE INFORMATION CONTAINED HEREIN.

## **COPYRIGHT NOTICE**

This document, publication and/or presentation (collectively, 'document') is protected by copyright, trademark and other intellectual property laws. Use of this document is subject to the terms and conditions of Yardi Systems, Inc. dba Yardi Matrix's Terms of Use <a href="http://www.yar