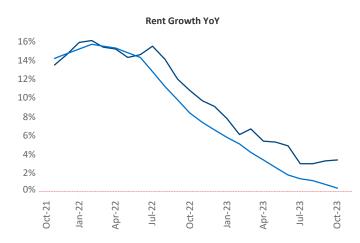

New lease asking **rents** are at \$2,527, up 3.4% ▲ from the previous year placing Central Coast at 32nd overall in year-over-year rent growth.

Multifamily housing **demand** has been positive with  $66 \triangle$  net units absorbed over the past twelve months. This is down **-100**  $\blacktriangledown$  units from the previous year's gain of **166**  $\triangle$  absorbed units.