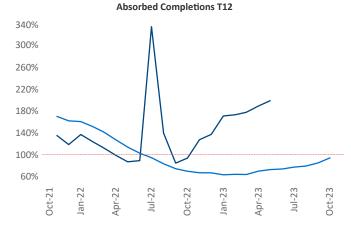

New lease asking **rents** are at \$2,527, up 3.4% ▲ from the previous year placing Central Coast at 32nd overall in year-over-year rent growth.

Multifamily housing **demand** has been positive with  $66 \triangle$  net units absorbed over the past twelve months. This is down **-100**  $\blacktriangledown$  units from the previous year's gain of **166**  $\triangle$  absorbed units.