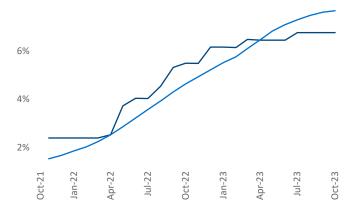

Contacts

Jeff Adler Vice President <u>Jeff.Adler@yardi.com</u> Razvan Cimpean SEO Engineer Razvan-I.Cimpean@yardi.com Buffalo October 2023

**Buffalo** is the **76th** largest multifamily market with **46,724** completed units and **16,284** units in development, **3,155** of which have already broken ground.