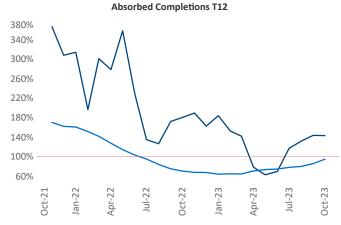

New lease asking **rents** are at \$1,260, up 6.2% ▲ from the previous year placing Buffalo at 6th overall in year-over-year rent growth.

Multifamily housing **demand** has been positive with **527** ▲ net units absorbed over the past twelve months. This is up **65** ▲ units from the previous year's gain of **462** ▲ absorbed units.