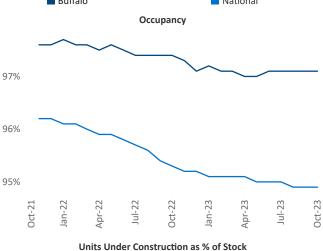

New lease asking **rents** are at \$1,260, up 6.2% ▲ from the previous year placing Buffalo at 6th overall in year-over-year rent growth.

Multifamily housing **demand** has been positive with **527** ▲ net units absorbed over the past twelve months. This is up **65** ▲ units from the previous year's gain of **462** ▲ absorbed units.