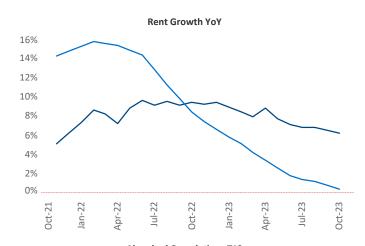

New lease asking **rents** are at \$1,260, up 6.2% ▲ from the previous year placing Buffalo at 6th overall in year-over-year rent growth.

Multifamily housing **demand** has been positive with **527** ▲ net units absorbed over the past twelve months. This is up **65** ▲ units from the previous year's gain of **462** ▲ absorbed units.