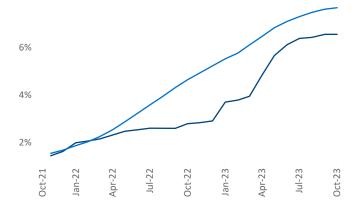

**Employment** in Bridgeport - New Haven has grown by **1.5%** ▲ over the past 12 months, while hourly wages have risen by **3.7%** ▲ YoY to **\$37.28** according to the *Bureau of Labor Statistics*.

Units Under Construction as % of Stock