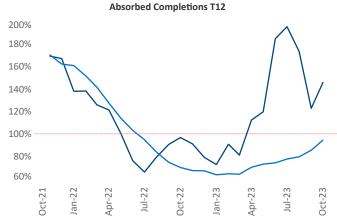

New lease asking **rents** are at \$1,917, up 4.8% ▲ from the previous year placing Bridgeport - New Haven at 17th overall in year-over-year rent growth.

Multifamily housing **demand** has been positive with **4,192** ▲ net units absorbed over the past twelve months. This is up **1,485** ▲ units from the previous year's gain of **2,707** ▲ absorbed units.