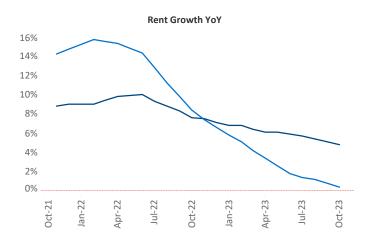

New lease asking **rents** are at \$1,917, up 4.8% ▲ from the previous year placing Bridgeport - New Haven at 17th overall in year-over-year rent growth.

Multifamily housing **demand** has been positive with **4,192** ▲ net units absorbed over the past twelve months. This is up **1,485** ▲ units from the previous year's gain of **2,707** ▲ absorbed units.