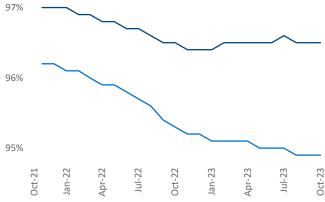

**Employment** in Bridgeport - New Haven has grown by **1.5%** ▲ over the past 12 months, while hourly wages have risen by **3.7%** ▲ YoY to **\$37.28** according to the *Bureau of Labor Statistics*.

Units Under Construction as % of Stock