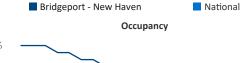

New lease asking **rents** are at \$1,917, up 4.8% ▲ from the previous year placing Bridgeport - New Haven at 17th overall in year-over-year rent growth.

Multifamily housing **demand** has been positive with **4,192** ▲ net units absorbed over the past twelve months. This is up **1,485** ▲ units from the previous year's gain of **2,707** ▲ absorbed units.