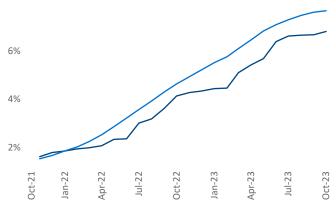

New lease asking **rents** are at \$2,761, up 2.3% ▲ from the previous year placing Boston at 51st overall in year-over-year rent growth.

Multifamily housing **demand** has been positive with **7,339** ▲ net units absorbed over the past twelve months. This is up **1,707** ▲ units from the previous year's gain of **5,632** ▲ absorbed units.