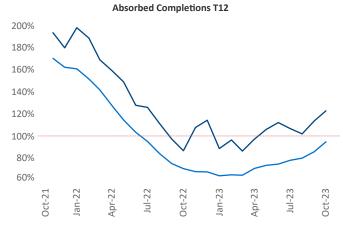

New lease asking **rents** are at \$2,761, up 2.3% ▲ from the previous year placing Boston at 51st overall in year-over-year rent growth.

Multifamily housing **demand** has been positive with **7,339** ▲ net units absorbed over the past twelve months. This is up **1,707** ▲ units from the previous year's gain of **5,632** ▲ absorbed units.