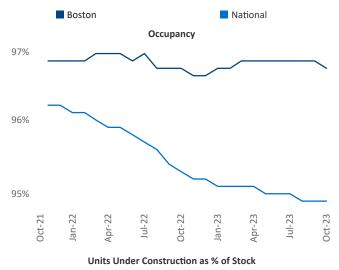

New lease asking **rents** are at \$2,761, up 2.3% ▲ from the previous year placing Boston at 51st overall in year-over-year rent growth.

Multifamily housing **demand** has been positive with **7,339** ▲ net units absorbed over the past twelve months. This is up **1,707** ▲ units from the previous year's gain of **5,632** ▲ absorbed units.