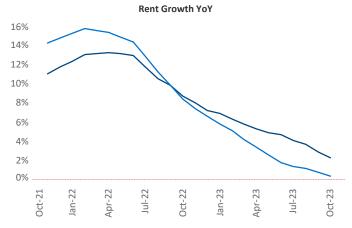

New lease asking **rents** are at \$2,761, up 2.3% ▲ from the previous year placing Boston at 51st overall in year-over-year rent growth.

Multifamily housing **demand** has been positive with **7,339** ▲ net units absorbed over the past twelve months. This is up **1,707** ▲ units from the previous year's gain of **5,632** ▲ absorbed units.