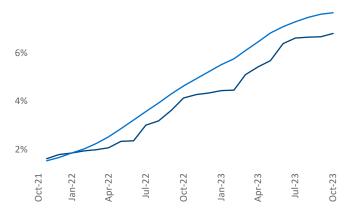

New lease asking **rents** are at **\$2,761**, up **2.3%** ▲ from the previous year placing Boston at **51st** overall in year-over-year rent growth.

Multifamily housing **demand** has been positive with **7,339**▲ net units absorbed over the past twelve months. This is up **1,707**▲ units from the previous year's gain of **5,632**▲ absorbed units.