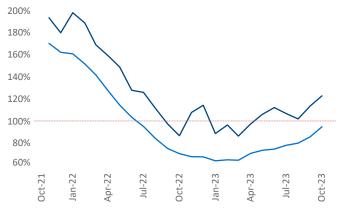

New lease asking **rents** are at **\$2,761**, up **2.3%** ▲ from the previous year placing Boston at **51st** overall in year-over-year rent growth.

Multifamily housing **demand** has been positive with **7,339**▲ net units absorbed over the past twelve months. This is up **1,707**▲ units from the previous year's gain of **5,632**▲ absorbed units.