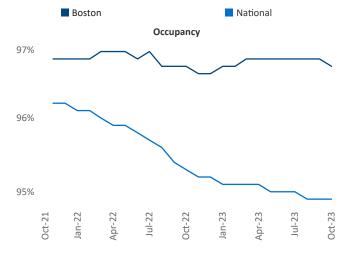

New lease asking **rents** are at **\$2,761**, up **2.3%** ▲ from the previous year placing Boston at **51st** overall in year-over-year rent growth.

Multifamily housing **demand** has been positive with **7,339**▲ net units absorbed over the past twelve months. This is up **1,707**▲ units from the previous year's gain of **5,632**▲ absorbed units.