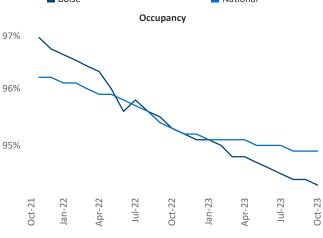

New lease asking **rents** are at **\$1,540**, down **-5.6% ▼** from the previous year placing Boise at **120th** overall in year-over-year rent growth.

Multifamily housing **demand** has been positive with **1,683** ▲ net units absorbed over the past twelve months. This is up **1,028** ▲ units from the previous year's gain of **655** ▲ absorbed units.