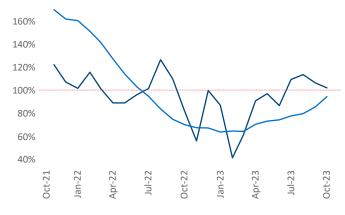

New lease asking **rents** are at **\$1,540**, down **-5.6% ▼** from the previous year placing Boise at **120th** overall in year-over-year rent growth.

Multifamily housing **demand** has been positive with **1,683** ▲ net units absorbed over the past twelve months. This is up **1,028** ▲ units from the previous year's gain of **655** ▲ absorbed units.