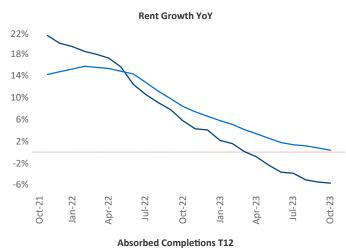

New lease asking **rents** are at **\$1,540**, down **-5.6% ▼** from the previous year placing Boise at **120th** overall in year-over-year rent growth.

Multifamily housing **demand** has been positive with **1,683** ▲ net units absorbed over the past twelve months. This is up **1,028** ▲ units from the previous year's gain of **655** ▲ absorbed units.