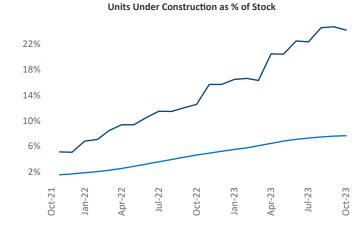

Contacts

Jeff Adler Vice President <u>Jeff.Adler@yardi.com</u> Razvan Cimpean SEO Engineer Razvan-I.Cimpean@yardi.com Boise October 2023

**Boise** is the **106th** largest multifamily market with **26,037** completed units and **29,731** units in development, **6,296** of which have already broken ground.