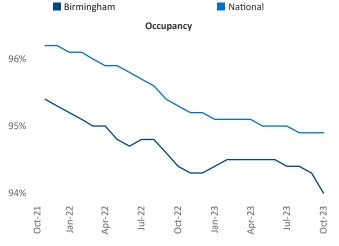

s

Jeff Adler

Vice President

Razvan Cimpean **SEO Engineer** Jeff.Adler@yardi.com Razvan-I.Cimpean@yardi.com Birmingham October 2023

Birmingham is the 58th largest multifamily market with 72,417 completed units and 9,965 units in development, 3,246 of which have already broken ground.

New lease asking **rents** are at \$1,226, up 1.6% ▲ from the previous year placing Birmingham at 62nd overall in year-over-year rent growth.

Multifamily housing demand has been positive with 750 ▲ net units absorbed over the past twelve months. This is up 1,356 ▲ units from the previous year's loss of -606 ▼ absorbed units.

**Employment** in Birmingham has grown by **1.7%** ▲ over the past 12 months, while hourly wages have risen by 2.2% A YoY to \$30.30 according to the Bureau of Labor Statistics.











## **DISCLAIMER**

ALTHOUGH EVERY EFFORT IS MADE TO ENSURE THE ACCURACY, TIMELINESS AND COMPLETENESS OF THE INFORMATION PROVIDED IN THIS PUBLICATION, THE INFORMATION IS PROVIDED "AS IS" AND YARDI MATRIX DOES NOT GUARANTEE, WARRANT, REPRESENT OR UNDERTAKE THAT THE INFORMATION PROVIDED IS CORRECT, ACCURATE, CURRENT OR COMPLETE. YARDI MATRIX IS NOT LIABLE FOR ANY LOSS, CLAIM, OR DEMAND ARISING DIRECTLY OR INDIRECTLY FROM ANY USE OR RELIANCE UPON THE INFORMATION CONTAINED HEREIN.

## **COPYRIGHT NOTICE**

This document, publication and/or presentation (collectively, 'document') is protected by copyright, trademark and other intellectual property laws. Use of this document is subject to the terms and conditions of Yardi Systems, Inc. dba Yardi Matrix's Terms of Use <a href="http://www.y