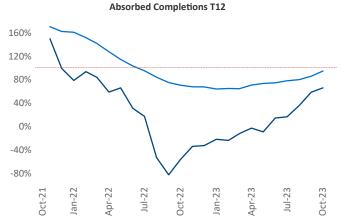

New lease asking **rents** are at \$1,226, up 1.6% ▲ from the previous year placing Birmingham at 62nd overall in year-over-year rent growth.

Multifamily housing demand has been positive with 750 ▲ net units absorbed over the past twelve months. This is up 1,356 ▲ units from the previous year's loss of -606 ▼ absorbed units.