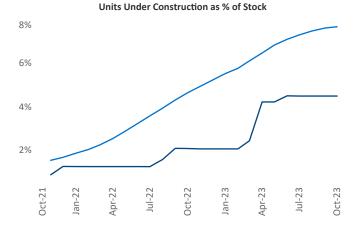

Contacts

Jeff Adler

Vice President

Razvan Cimpean **SEO Engineer** Jeff.Adler@yardi.com Razvan-I.Cimpean@yardi.com Birmingham October 2023

Birmingham is the 58th largest multifamily market with 72,417 completed units and 9,965 units in development, 3,246 of which have already broken ground.