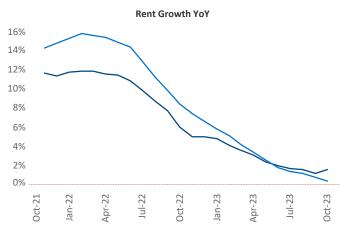

New lease asking **rents** are at \$1,226, up 1.6% ▲ from the previous year placing Birmingham at 62nd overall in year-over-year rent growth.

Multifamily housing demand has been positive with 750 ▲ net units absorbed over the past twelve months. This is up 1,356 ▲ units from the previous year's loss of -606 ▼ absorbed units.