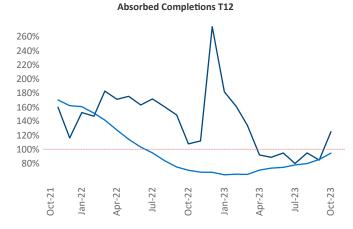

New lease asking **rents** are at \$3,043, down -2.6% ▼ from the previous year placing Bay Area - South Bay at 111th overall in year-over-year rent growth.

Multifamily housing **demand** has been positive with **2,582** ▲ net units absorbed over the past twelve months. This is down **-2,400** ▼ units from the previous year's gain of **4,982** ▲ absorbed units.