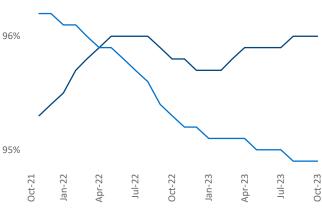

yardi.com Bay Area - South Bay October 2023

**Bay Area - South Bay** is the **38th** largest multifamily market with **140,288** completed units and **53,161** units in development, **10,286** of which have already broken ground.

New lease asking **rents** are at \$3,043, down -2.6% ▼ from the previous year placing Bay Area - South Bay at 111th overall in year-over-year rent growth.

Multifamily housing **demand** has been positive with **2,582** ▲ net units absorbed over the past twelve months. This is down **-2,400** ▼ units from the previous year's gain of **4,982** ▲ absorbed units.

**Employment** in Bay Area - South Bay has grown by **1.0%** ▲ over the past 12 months, while hourly wages have risen by **4.6%** ▲ YoY to **\$53.11** according to the *Bureau of Labor Statistics*.







Units Under Construction as % of Stock



**Rent Growth YoY** 16% 14% 12% 10% 8% 6% 4% 2% 0% -2% Oct-22 Oct-21 Jan-22 Jul-22 Jul-23 Oct-23



## **DISCLAIMER**

ALTHOUGH EVERY EFFORT IS MADE TO ENSURE THE ACCURACY, TIMELINESS AND COMPLETENESS OF THE INFORMATION PROVIDED IN THIS PUBLICATION, THE INFORMATION IS PROVIDED "AS IS" AND YARDI MATRIX DOES NOT GUARANTEE, WARRANT, REPRESENT OR UNDERTAKE THAT THE INFORMATION PROVIDED IS CORRECT, ACCURATE, CURRENT OR COMPLETE. YARDI MATRIX IS NOT LIABLE FOR ANY LOSS, CLAIM, OR DEMAND ARISING DIRECTLY OR INDIRECTLY FROM ANY USE OR RELIANCE UPON THE INFORMATION CONTAINED HEREIN.

## **COPYRIGHT NOTICE**

This document, publication and/or presentation (collectively, 'document') is protected by copyright, trademark and other intellectual property laws.