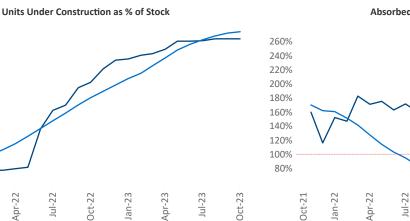

Bay Area - South Bay is the 38th largest multifamily market with 140,288 completed units and 53,161 units in development, **10,286** of which have already broken ground.

New lease asking **rents** are at **\$3,043**, down **-2.6%** ▼ from the previous year placing Bay Area - South Bay at 111th overall in year-over-year rent growth.

Multifamily housing demand has been positive with **2,582** ▲ net units absorbed over the past twelve months. This is down -2,400 ▼ units from the previous year's gain of **4,982** ▲ absorbed units.

Employment in Bay Area - South Bay has grown by 1.0% over the past 12 months, while hourly wages have risen by 4.6% ▲ YoY to \$53.11 according to the Bureau of Labor Statistics.