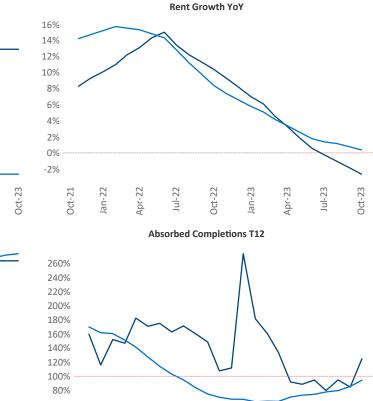

Bay Area - South Bay is the 38th largest multifamily market with 140,288 completed units and 53,161 units in development, **10,286** of which have already broken ground.

New lease asking **rents** are at **\$3,043**, down **-2.6%** ▼ from the previous year placing Bay Area - South Bay at 111th overall in year-over-year rent growth.

Multifamily housing demand has been positive with **2,582** ▲ net units absorbed over the past twelve months. This is down -2,400 ▼ units from the previous year's gain of **4,982** ▲ absorbed units.

Employment in Bay Area - South Bay has grown by 1.0% over the past 12 months, while hourly wages have risen by 4.6% ▲ YoY to \$53.11 according to the Bureau of Labor Statistics.