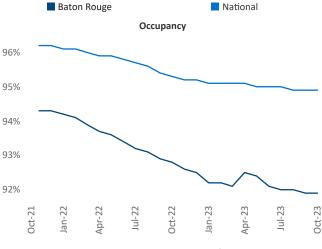

New lease asking **rents** are at \$1,139, down -0.9% ▼ from the previous year placing Baton Rouge at 97th overall in year-over-year rent growth.

Multifamily housing **demand** has been positive with **62** ▲ net units absorbed over the past twelve months. This is up **143** ▲ units from the previous year's loss of **-81** ▼ absorbed units.