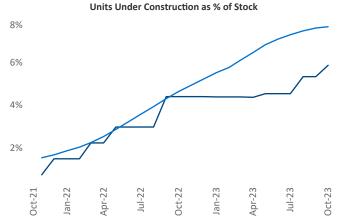

Contacts

Jeff Adler Vice President Jeff.Adler@yardi.com Razvan Cimpean SEO Engineer Razvan-I.Cimpean@yardi.com Baton Rouge October 2023

**Baton Rouge** is the **86th** largest multifamily market with **40,799** completed units and **6,541** units in development, **2,389** of which have already broken ground.