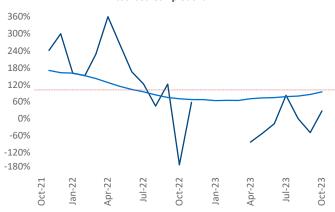

New lease asking **rents** are at \$1,139, down -0.9% ▼ from the previous year placing Baton Rouge at 97th overall in year-over-year rent growth.

Multifamily housing **demand** has been positive with **62** ▲ net units absorbed over the past twelve months. This is up **143** ▲ units from the previous year's loss of **-81** ▼ absorbed units.