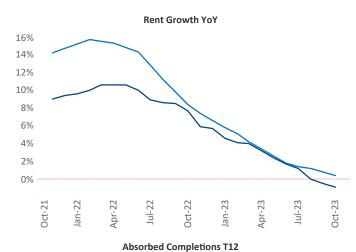

New lease asking **rents** are at \$1,139, down -0.9% ▼ from the previous year placing Baton Rouge at 97th overall in year-over-year rent growth.

Multifamily housing **demand** has been positive with **62** ▲ net units absorbed over the past twelve months. This is up **143** ▲ units from the previous year's loss of **-81** ▼ absorbed units.