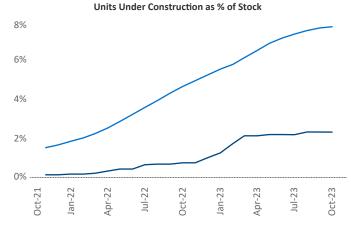

Contacts

Jeff Adler Vice President Jeff.Adler@yardi.com Razvan Cimpean SEO Engineer Razvan-I.Cimpean@yardi.com Baltimore October 2023

**Baltimore** is the **21st** largest multifamily market with **230,766** completed units and **46,563** units in development, **5,369** of which have already broken ground.