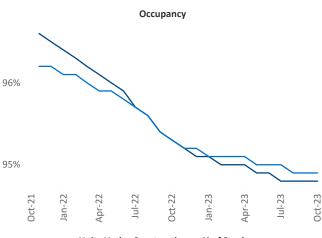

New lease asking **rents** are at \$1,685, up 0.6% ▲ from the previous year placing Baltimore at 81st overall in year-over-year rent growth.

Multifamily housing **demand** has been positive with **657** ▲ net units absorbed over the past twelve months. This is up **1,771** ▲ units from the previous year's loss of **-1,114** ▼ absorbed units.