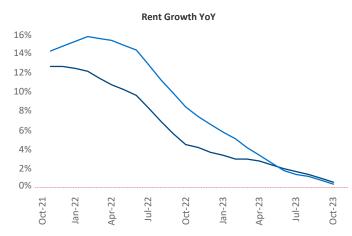

New lease asking **rents** are at \$1,685, up 0.6% ▲ from the previous year placing Baltimore at 81st overall in year-over-year rent growth.

Multifamily housing **demand** has been positive with **657** ▲ net units absorbed over the past twelve months. This is up **1,771** ▲ units from the previous year's loss of **-1,114** ▼ absorbed units.