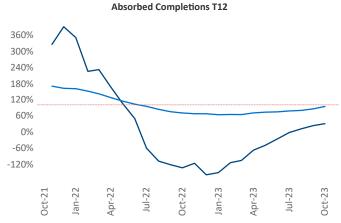

New lease asking **rents** are at \$1,685, up 0.6% ▲ from the previous year placing Baltimore at 81st overall in year-over-year rent growth.

Multifamily housing **demand** has been positive with **657** ▲ net units absorbed over the past twelve months. This is up **1,771** ▲ units from the previous year's loss of **-1,114** ▼ absorbed units.