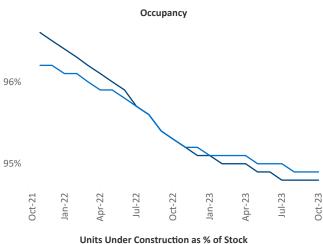

## Baltimore October 2023

Baltimore is the 21st largest multifamily market with 230,766 completed units and 46,563 units in development, 5,369 of which have already broken ground.

New lease asking **rents** are at \$1,685, up 0.6% ▲ from the previous year placing Baltimore at 81st overall in year-over-year rent growth.

Multifamily housing **demand** has been positive with **657** ▲ net units absorbed over the past twelve months. This is up **1,771** ▲ units from the previous year's loss of **-1,114** ▼ absorbed units.