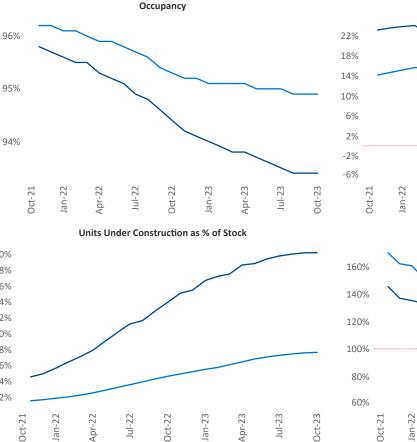

New lease asking **rents** are at **\$1,660**, down **-5.4%**▼ from the previous year placing Austin at 119th overall in year-over-year rent growth.

Multifamily housing demand has been positive with **11,728** net units absorbed over the past twelve months. This is up **3,787** Inits from the previous year's gain of **7,941** ▲ absorbed units.