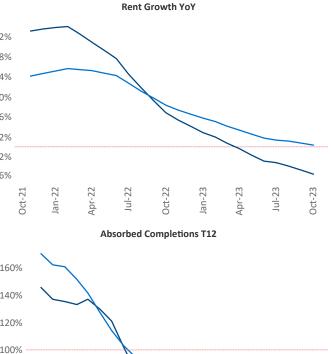

New lease asking **rents** are at **\$1,660**, down **-5.4%**▼ from the previous year placing Austin at 119th overall in year-over-year rent growth.

Multifamily housing demand has been positive with **11,728** net units absorbed over the past twelve months. This is up **3,787** Inits from the previous year's gain of **7,941** ▲ absorbed units.