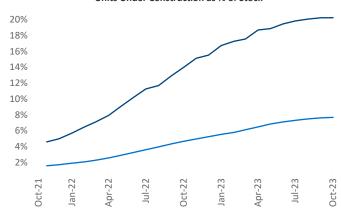

Contacts

Jeff Adler Vice President <u>Jeff.Adler@yardi.com</u> Razvan Cimpean SEO Engineer Razvan-I.Cimpean@yardi.com Austin
October 2023

**Austin** is the **14th** largest multifamily market with **281,606** completed units and **157,675** units in development, **57,005** of which have already broken ground.