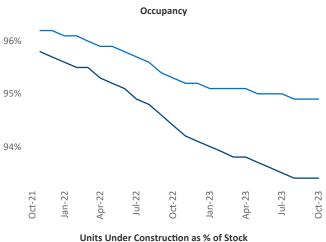

New lease asking **rents** are at \$1,660, down -5.4% ▼ from the previous year placing Austin at 119th overall in year-over-year rent growth.

Multifamily housing **demand** has been positive with **11,728** ▲ net units absorbed over the past twelve months. This is up **3,787** ▲ units from the previous year's gain of **7,941** ▲ absorbed units.