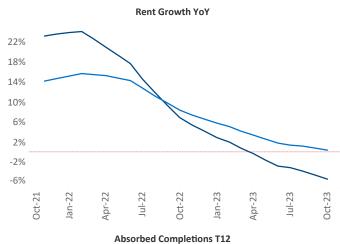

New lease asking **rents** are at \$1,660, down -5.4% ▼ from the previous year placing Austin at 119th overall in year-over-year rent growth.

Multifamily housing **demand** has been positive with **11,728** ▲ net units absorbed over the past twelve months. This is up **3,787** ▲ units from the previous year's gain of **7,941** ▲ absorbed units.