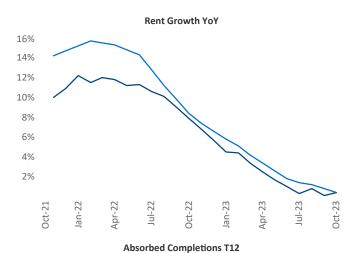

New lease asking **rents** are at \$1,175, up 0.4% ▲ from the previous year placing Augusta at 84th overall in year-over-year rent growth.

Multifamily housing **demand** has been positive with **1,227** ▲ net units absorbed over the past twelve months. This is up **993** ▲ units from the previous year's gain of **234** ▲ absorbed units.