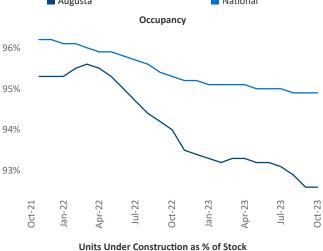

Jeff.Adler@yardi.com Razvan Cimpean SEO Engineer Razvan-I.Cimpean@yardi.com Augusta
October 2023

**Augusta** is the **102nd** largest multifamily market with **28,778** completed units and **8,281** units in development, **2,517** of which have already broken ground.

New lease asking **rents** are at \$1,175, up 0.4% ▲ from the previous year placing Augusta at 84th overall in year-over-year rent growth.

Multifamily housing **demand** has been positive with **1,227** ▲ net units absorbed over the past twelve months. This is up **993** ▲ units from the previous year's gain of **234** ▲ absorbed units.

**Employment** in Augusta has grown by **0.7%** ▲ over the past 12 months, while hourly wages have risen by **8.2%** ▲ YoY to **\$28.67** according to the *Bureau of Labor Statistics*.











## **DISCLAIMER**

ALTHOUGH EVERY EFFORT IS MADE TO ENSURE THE ACCURACY, TIMELINESS AND COMPLETENESS OF THE INFORMATION PROVIDED IN THIS PUBLICATION, THE INFORMATION IS PROVIDED "AS IS" AND YARDI MATRIX DOES NOT GUARANTEE, WARRANT, REPRESENT OR UNDERTAKE THAT THE INFORMATION PROVIDED IS CORRECT, ACCURATE, CURRENT OR COMPLETE. YARDI MATRIX IS NOT LIABLE FOR ANY LOSS, CLAIM, OR DEMAND ARISING DIRECTLY OR INDIRECTLY FROM ANY USE OR RELIANCE UPON THE INFORMATION CONTAINED HEREIN.

## **COPYRIGHT NOTICE**

This document, publication and/or presentation (collectively, 'document') is protected by copyright, trademark and other intellectual property laws. Use of this document is subject to the terms and conditions of Yardi Systems, Inc. dba Yardi Matrix's Terms of Use <a href="http://www.y