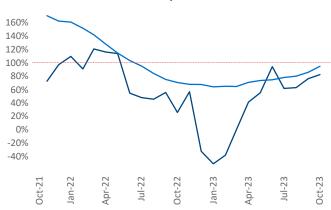

Adler@yardi.com Razvan Cimpean SEO Engineer Razvan-I.Cimpean@yardi.com Augusta
October 2023

**Augusta** is the **102nd** largest multifamily market with **28,778** completed units and **8,281** units in development, **2,517** of which have already broken ground.

New lease asking **rents** are at \$1,175, up 0.4% ▲ from the previous year placing Augusta at 84th overall in year-over-year rent growth.

Multifamily housing **demand** has been positive with **1,227** ▲ net units absorbed over the past twelve months. This is up **993** ▲ units from the previous year's gain of **234** ▲ absorbed units.

**Employment** in Augusta has grown by **0.7%** ▲ over the past 12 months, while hourly wages have risen by **8.2%** ▲ YoY to **\$28.67** according to the *Bureau of Labor Statistics*.











## **DISCLAIMER**

ALTHOUGH EVERY EFFORT IS MADE TO ENSURE THE ACCURACY, TIMELINESS AND COMPLETENESS OF THE INFORMATION PROVIDED IN THIS PUBLICATION, THE INFORMATION IS PROVIDED "AS IS" AND YARDI MATRIX DOES NOT GUARANTEE, WARRANT, REPRESENT OR UNDERTAKE THAT THE INFORMATION PROVIDED IS CORRECT, ACCURATE, CURRENT OR COMPLETE. YARDI MATRIX IS NOT LIABLE FOR ANY LOSS, CLAIM, OR DEMAND ARISING DIRECTLY OR INDIRECTLY FROM ANY USE OR RELIANCE UPON THE INFORMATION CONTAINED HEREIN.

## **COPYRIGHT NOTICE**

This document, publication and/or presentation (collectively, 'document') is protected by copyright, trademark and other intellectual property laws. Use of this document is subject to the terms and conditions of Yardi Systems, Inc. dba Yardi Matrix's Terms of Use <a href="http://www.yardima