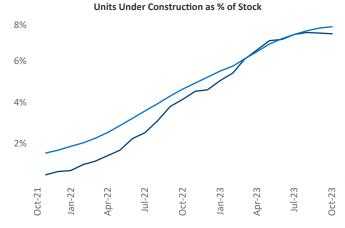

Contacts

Jeff Adler Vice President <u>Jeff.Adler@yardi.com</u> Razvan Cimpean SEO Engineer Razvan-I.Cimpean@yardi.com Atlanta
October 2023

**Atlanta** is the **5th** largest multifamily market with **517,698** completed units and **167,448** units in development, **37,867** of which have already broken ground.