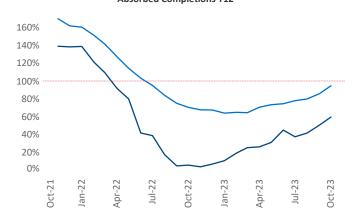

New lease asking **rents** are at \$1,662, down -3.4% ▼ from the previous year placing Atlanta at 116th overall in year-over-year rent growth.

Multifamily housing **demand** has been positive with **9,440** ▲ net units absorbed over the past twelve months. This is up **8,946** ▲ units from the previous year's gain of **494** ▲ absorbed units.