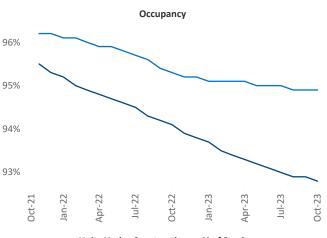

New lease asking **rents** are at \$1,662, down -3.4% ▼ from the previous year placing Atlanta at 116th overall in year-over-year rent growth.

Multifamily housing **demand** has been positive with **9,440** ▲ net units absorbed over the past twelve months. This is up **8,946** ▲ units from the previous year's gain of **494** ▲ absorbed units.