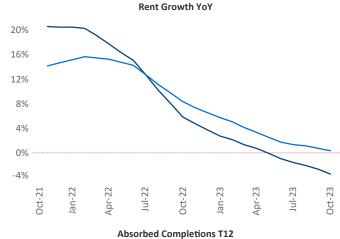

New lease asking **rents** are at \$1,662, down -3.4% ▼ from the previous year placing Atlanta at 116th overall in year-over-year rent growth.

Multifamily housing **demand** has been positive with **9,440** ▲ net units absorbed over the past twelve months. This is up **8,946** ▲ units from the previous year's gain of **494** ▲ absorbed units.