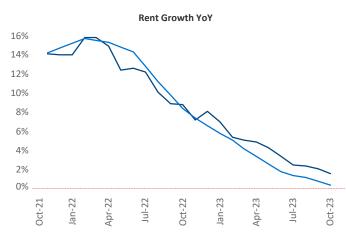

New lease asking **rents** are at \$1,404, up 1.6% ▲ from the previous year placing Athens at 62nd overall in year-over-year rent growth.

Multifamily housing demand has been positive with **1,120** ▲ net units absorbed over the past twelve months. This is up 269 ▲ units from the previous year's gain of **851** ▲ absorbed units.