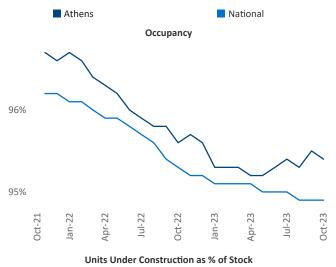

New lease asking **rents** are at \$1,404, up 1.6% ▲ from the previous year placing Athens at 62nd overall in year-over-year rent growth.

Multifamily housing demand has been positive with **1,120** ▲ net units absorbed over the past twelve months. This is up 269 ▲ units from the previous year's gain of **851** ▲ absorbed units.