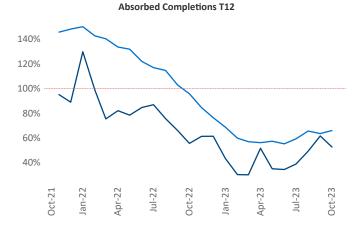

New lease asking **rents** are at \$1,404, up 1.6% ▲ from the previous year placing Athens at 62nd overall in year-over-year rent growth.

Multifamily housing demand has been positive with **1,120** ▲ net units absorbed over the past twelve months. This is up 269 ▲ units from the previous year's gain of **851** ▲ absorbed units.