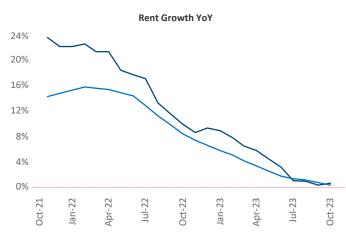

New lease asking **rents** are at \$1,702, up 0.7% ▲ from the previous year placing Asheville at 78th overall in year-over-year rent growth.

Multifamily housing **demand** has been negative with **-11** ▼ net units absorbed over the past twelve months. This is down **-948** ▼ units from the previous year's gain of **937** ▲ absorbed units.