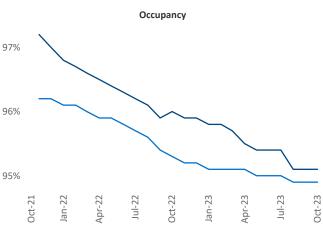

New lease asking **rents** are at \$1,702, up 0.7% ▲ from the previous year placing Asheville at 78th overall in year-over-year rent growth.

Multifamily housing **demand** has been negative with **-11** ▼ net units absorbed over the past twelve months. This is down **-948** ▼ units from the previous year's gain of **937** ▲ absorbed units.