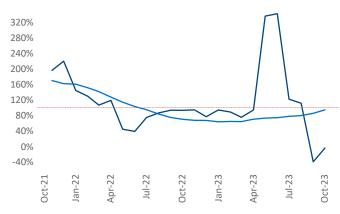

New lease asking **rents** are at \$1,702, up 0.7% ▲ from the previous year placing Asheville at 78th overall in year-over-year rent growth.

Multifamily housing **demand** has been negative with **-11** ▼ net units absorbed over the past twelve months. This is down **-948** ▼ units from the previous year's gain of **937** ▲ absorbed units.

**Employment** in Asheville has grown by **1.7%** ▲ over the past 12 months, while hourly wages have risen by **3.3%** ▲ YoY to **\$28.59** according to the *Bureau of Labor Statistics*.

**Absorbed Completions T12** 