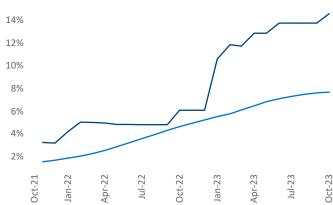

## Asheville

October 2023

**Asheville** is the **112th** largest multifamily market with **21,090** completed units and **15,520** units in development, **3,068** of which have already broken ground.

New lease asking **rents** are at **\$1,702**, up **0.7%** ★ from the previous year placing Asheville at **78th** overall in year-over-year rent growth.

Multifamily housing **demand** has been negative with -11 ▼ net units absorbed over the past twelve months. This is down -948 ▼ units from the previous year's gain of 937 ▲ absorbed units.

**Employment** in Asheville has grown by **1.7%** ▲ over the past 12 months, while hourly wages have risen by **3.3%** ▲ YoY to **\$28.59** according to the *Bureau of Labor Statistics*.