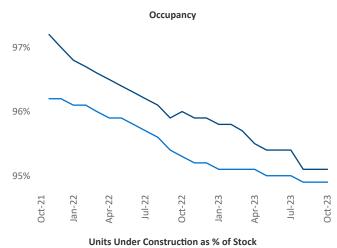

## Asheville

October 2023

**Asheville** is the **112th** largest multifamily market with **21,090** completed units and **15,520** units in development, **3,068** of which have already broken ground.

New lease asking **rents** are at **\$1,702**, up **0.7%** ★ from the previous year placing Asheville at **78th** overall in year-over-year rent growth.

Multifamily housing **demand** has been negative with -11 ▼ net units absorbed over the past twelve months. This is down -948 ▼ units from the previous year's gain of 937 ▲ absorbed units.

**Employment** in Asheville has grown by **1.7%** ▲ over the past 12 months, while hourly wages have risen by **3.3%** ▲ YoY to **\$28.59** according to the *Bureau of Labor Statistics*.