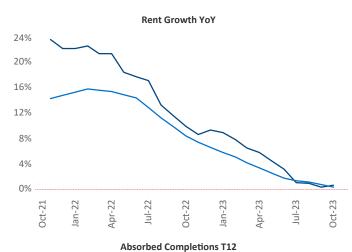

## Asheville

October 2023

**Asheville** is the **112th** largest multifamily market with **21,090** completed units and **15,520** units in development, **3,068** of which have already broken ground.

New lease asking **rents** are at **\$1,702**, up **0.7%** ★ from the previous year placing Asheville at **78th** overall in year-over-year rent growth.

Multifamily housing **demand** has been negative with -11 ▼ net units absorbed over the past twelve months. This is down -948 ▼ units from the previous year's gain of 937 ▲ absorbed units.

**Employment** in Asheville has grown by **1.7%** ▲ over the past 12 months, while hourly wages have risen by **3.3%** ▲ YoY to **\$28.59** according to the *Bureau of Labor Statistics*.