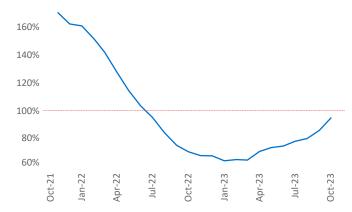

New lease asking **rents** are at \$958, up 1.2% ▲ from the previous year placing Amarillo at 69th overall in year-over-year rent growth.

Multifamily housing demand has been negative with -109 ▼ net units absorbed over the past twelve months. This is up 137 ▲ units from the previous year's loss of -246 ▼ absorbed units.