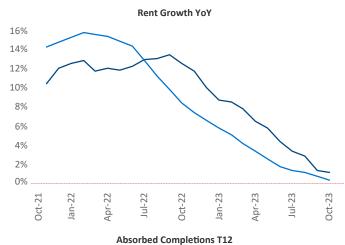

New lease asking **rents** are at \$958, up 1.2% ▲ from the previous year placing Amarillo at 69th overall in year-over-year rent growth.

Multifamily housing demand has been negative with -109 ▼ net units absorbed over the past twelve months. This is up 137 ▲ units from the previous year's loss of -246 ▼ absorbed units.