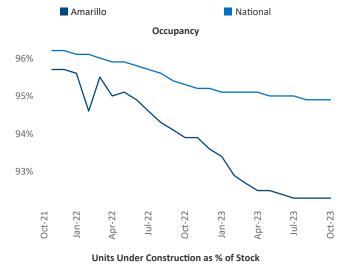

SEO** Engineer Jeff.Adler@yardi.com Razvan-I.Cimpean@yardi.com Amarillo October 2023

Fritch 152 Amarillo 385 207 © 2023 Mapbox © OpenStreetMap

Amarillo is the 117th largest multifamily market with 14,630 completed units and 1,082 units in development, 539 of which have already broken ground.

New lease asking **rents** are at \$958, up 1.2% ▲ from the previous year placing Amarillo at 69th overall in year-over-year rent growth.

Multifamily housing demand has been negative with -109 ▼ net units absorbed over the past twelve months. This is up 137 ▲ units from the previous year's loss of -246 ▼ absorbed units.

**Employment** in Amarillo has grown by **0.9%** ▲ over the past 12 months, while hourly wages have fallen by -13.6% ▼ YoY to \$25.07 according to the Bureau of Labor Statistics.









## **DISCLAIMER**

ALTHOUGH EVERY EFFORT IS MADE TO ENSURE THE ACCURACY, TIMELINESS AND COMPLETENESS OF THE INFORMATION PROVIDED IN THIS PUBLICATION, THE INFORMATION IS PROVIDED "AS IS" AND YARDI MATRIX DOES NOT GUARANTEE, WARRANT, REPRESENT OR UNDERTAKE THAT THE INFORMATION PROVIDED IS CORRECT, ACCURATE, CURRENT OR COMPLETE. YARDI MATRIX IS NOT LIABLE FOR ANY LOSS, CLAIM, OR DEMAND ARISING DIRECTLY OR INDIRECTLY FROM ANY USE OR RELIANCE UPON THE INFORMATION CONTAINED HEREIN.

## **COPYRIGHT NOTICE**

This document, publication and/or presentation (collectively, 'document') is protected by copyright, trademark and other intellectual property laws. Use of this document is subject to the terms and conditions of Yardi Systems, Inc. dba Yardi Matrix's Terms of Use <a href="http://www.y