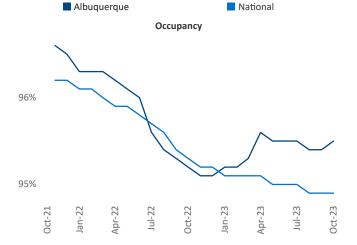

New lease asking **rents** are at **\$1,342**, up **3.5%** ▲ from the previous year placing Albuquerque at **29th** overall in year-over-year rent growth.

Multifamily housing **demand** has been positive with **1,019** ▲ net units absorbed over the past twelve months. This is up **1,133** ▲ units from the previous year's loss of -**114** ▼ absorbed units.