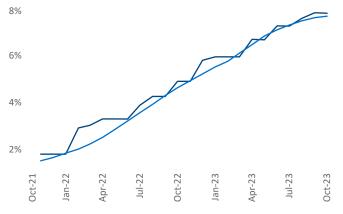

New lease asking **rents** are at **\$1,342**, up **3.5%** ▲ from the previous year placing Albuquerque at **29th** overall in year-over-year rent growth.

Multifamily housing **demand** has been positive with **1,019** ▲ net units absorbed over the past twelve months. This is up **1,133** ▲ units from the previous year's loss of -**114** ▼ absorbed units.