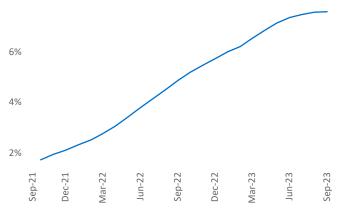

## Contacts

Jeff Adler Vice President <u>Jeff.Adler@yardi.com</u> Razvan Cimpean SEO Engineer Razvan-I.Cimpean@yardi.com Youngstown
September 2023

**Youngstown** is the **113th** largest multifamily market with **20,411** completed units and **268** units in development, **0** of which have already broken ground.