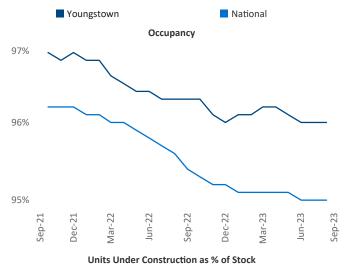

New lease asking **rents** are at **\$803**, up **5.1%** ▲ from the previous year placing Youngstown at **16th** overall in year-over-year rent growth.

Multifamily housing **demand** has been negative with -15 ▼ net units absorbed over the past twelve months. This is up 279 ▲ units from the previous year's loss of -294 ▼ absorbed units.