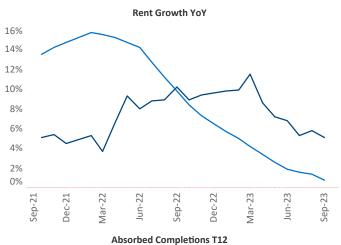

New lease asking **rents** are at **\$803**, up **5.1%** ▲ from the previous year placing Youngstown at **16th** overall in year-over-year rent growth.

Multifamily housing **demand** has been negative with -15 ▼ net units absorbed over the past twelve months. This is up 279 ▲ units from the previous year's loss of -294 ▼ absorbed units.