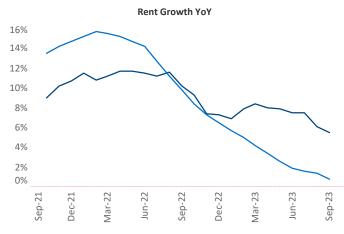

New lease asking **rents** are at \$1,794, up 5.5% ▲ from the previous year placing Worcester - Springfield at 15th overall in year-over-year rent growth.

Multifamily housing **demand** has been negative with -52 ▼ net units absorbed over the past twelve months. This is down -99 ▼ units from the previous year's gain of 47 ▲ absorbed units.