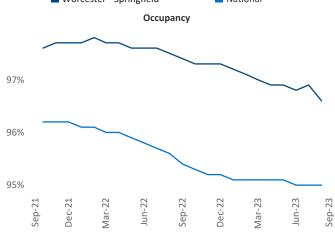

New lease asking **rents** are at \$1,794, up 5.5% ▲ from the previous year placing Worcester - Springfield at 15th overall in year-over-year rent growth.

Multifamily housing **demand** has been negative with -52 ▼ net units absorbed over the past twelve months. This is down -99 ▼ units from the previous year's gain of 47 ▲ absorbed units.