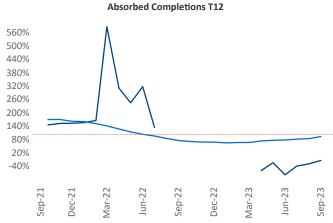

New lease asking **rents** are at \$1,794, up 5.5% ▲ from the previous year placing Worcester - Springfield at 15th overall in year-over-year rent growth.

Multifamily housing **demand** has been negative with -52 ▼ net units absorbed over the past twelve months. This is down -99 ▼ units from the previous year's gain of 47 ▲ absorbed units.