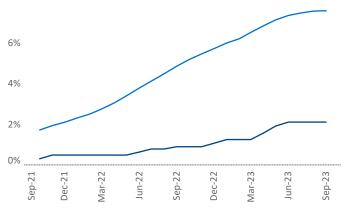

September 2023

**Worcester - Springfield** is the **74th** largest multifamily market with **49,338** completed units and **12,858** units in development, **1,044** of which have already broken ground.

New lease asking **rents** are at \$1,794, up 5.5% ▲ from the previous year placing Worcester - Springfield at 15th overall in year-over-year rent growth.

Multifamily housing **demand** has been negative with -52 ▼ net units absorbed over the past twelve months. This is down -99 ▼ units from the previous year's gain of 47 ▲ absorbed units.

**Employment** in Worcester - Springfield has grown by **1.5%** ▲ over the past 12 months, while hourly wages have risen by **1.8%** ▲ YoY to **\$31.85** according to the *Bureau of Labor Statistics*.





**Units Under Construction as % of Stock** 







## **DISCLAIMER**

ALTHOUGH EVERY EFFORT IS MADE TO ENSURE THE ACCURACY, TIMELINESS AND COMPLETENESS OF THE INFORMATION PROVIDED IN THIS PUBLICATION, THE INFORMATION IS PROVIDED "AS IS" AND YARDI MATRIX DOES NOT GUARANTEE, WARRANT, REPRESENT OR UNDERTAKE THAT THE INFORMATION PROVIDED IS CORRECT, ACCURATE, CURRENT OR COMPLETE. YARDI MATRIX IS NOT LIABLE FOR ANY LOSS, CLAIM, OR DEMAND ARISING DIRECTLY OR INDIRECTLY FROM ANY USE OR RELIANCE UPON THE INFORMATION CONTAINED HEREIN.

## **COPYRIGHT NOTICE**

This document, publication and/or presentation (collectively, 'document') is protected by copyright, trademark and other intellectual property laws. Use of this document is subject to the terms and conditions of Yardi Systems, Inc. dba Yardi Matrix's Terms of Use <a href="http://www.yar