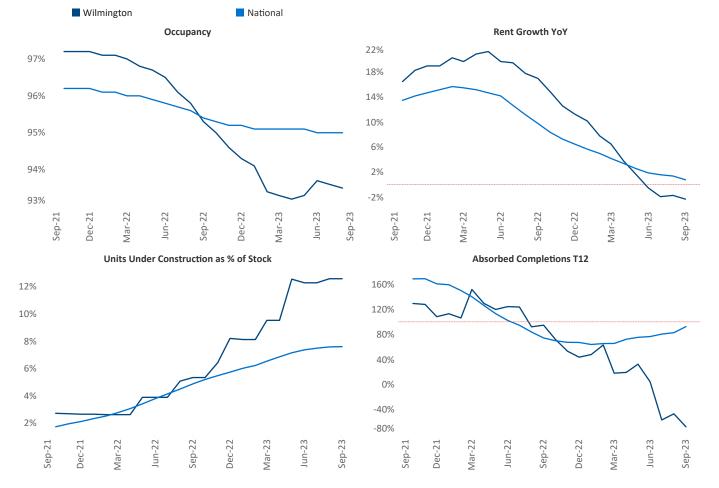

New lease asking **rents** are at **\$1,590**, down **-2.3% ▼** from the previous year placing Wilmington at **112th** overall in year-over-year rent growth.

Multifamily housing **demand** has been negative with -774 ▼ net units absorbed over the past twelve months. This is down -1,942 ▼ units from the previous year's gain of 1,168 ▲ absorbed units.

**Employment** in Wilmington has shrunk by -0.1% ▼ over the past 12 months, while hourly wages have risen by 9.1% ▲ YoY to \$31.73 according to the *Bureau of Labor Statistics*.