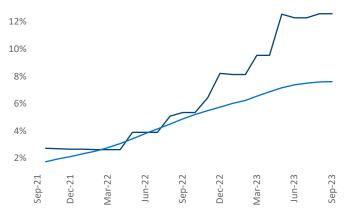

## Wilmington

September 2023

Wilmington is the 107th largest multifamily market with24,036 completed units and 18,686 units in development,3,019 of which have already broken ground.

New lease asking **rents** are at **\$1,590**, down -**2.3%** ▼ from the previous year placing Wilmington at **112th** overall in year-over-year rent growth.

Multifamily housing **demand** has been negative with -774 ▼ net units absorbed over the past twelve months. This is down -1,942 ▼ units from the previous year's gain of 1,168 ▲ absorbed units.

**Employment** in Wilmington has shrunk by -0.1% ▼ over the past 12 months, while hourly wages have risen by 9.1% ▲ YoY to \$31.73 according to the *Bureau of Labor Statistics*.