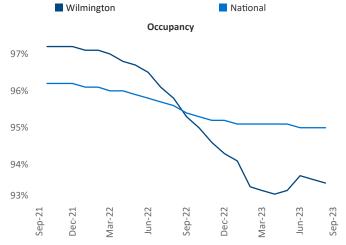

## Wilmington

September 2023

Wilmington is the 107th largest multifamily market with24,036 completed units and 18,686 units in development,3,019 of which have already broken ground.

New lease asking **rents** are at **\$1,590**, down -**2.3%** ▼ from the previous year placing Wilmington at **112th** overall in year-over-year rent growth.

Multifamily housing **demand** has been negative with -774 ▼ net units absorbed over the past twelve months. This is down -1,942 ▼ units from the previous year's gain of 1,168 ▲ absorbed units.

**Employment** in Wilmington has shrunk by -0.1% ▼ over the past 12 months, while hourly wages have risen by 9.1% ▲ YoY to \$31.73 according to the *Bureau of Labor Statistics*.