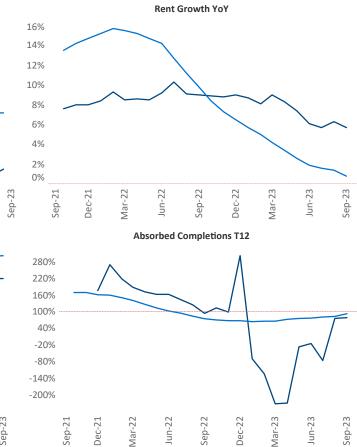

New lease asking **rents** are at **\$858**, up **5.7%** ▲ from the previous year placing Wichita at **12th** overall in year-over-year rent growth.

which have already broken ground.

Multifamily housing **demand** has been positive with **59**  $\blacktriangle$  net units absorbed over the past twelve months. This is down -**180**  $\checkmark$  units from the previous year's gain of **239**  $\blacktriangle$  absorbed units.