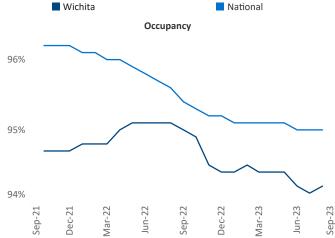

New lease asking **rents** are at **\$858**, up **5.7%** ▲ from the previous year placing Wichita at **12th** overall in year-over-year rent growth.

which have already broken ground.

Multifamily housing **demand** has been positive with **59**  $\blacktriangle$  net units absorbed over the past twelve months. This is down -**180**  $\checkmark$  units from the previous year's gain of **239**  $\blacktriangle$  absorbed units.