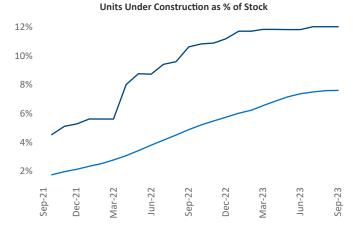

## White Plains September 2023

White Plains is the 55th largest multifamily market with 79,209 completed units and 50,881 units in development, 9,515 of which have already broken ground.

New lease asking **rents** are at \$2,269, up 3.3% ▲ from the previous year placing White Plains at 34th overall in year-over-year rent growth.