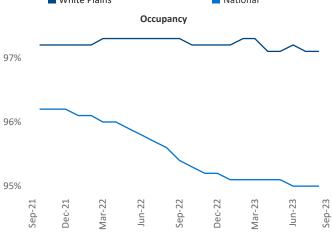

Multifamily housing **demand** has been positive with **2,285** ▲ net units absorbed over the past twelve months. This is up **475** ▲ units from the previous year's gain of **1,810** ▲ absorbed units.