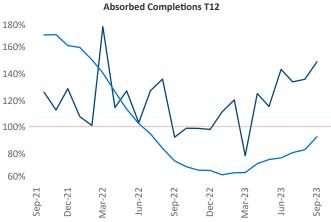

Multifamily housing **demand** has been positive with **2,285** ▲ net units absorbed over the past twelve months. This is up **475** ▲ units from the previous year's gain of **1,810** ▲ absorbed units.