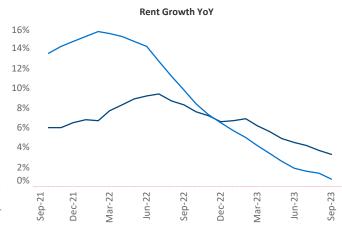

## White Plains September 2023

White Plains is the 55th largest multifamily market with 79,209 completed units and 50,881 units in development, 9,515 of which have already broken ground.

New lease asking **rents** are at \$2,269, up 3.3% ▲ from the previous year placing White Plains at 34th overall in year-over-year rent growth.