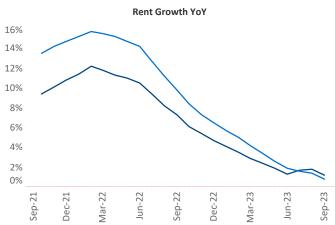

New lease asking **rents** are at **\$2,121**, up **1.2%** ▲ from the previous year placing Washington DC at **72nd** overall in year-over-year rent growth.

Multifamily housing **demand** has been positive with **13,158** ▲ net units absorbed over the past twelve months. This is up **314** ▲ units from the previous year's gain of **12,844** ▲ absorbed units.