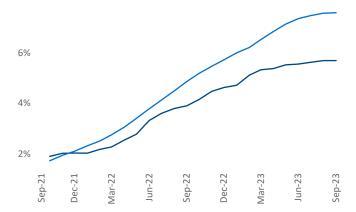

**Employment** in Washington DC has grown by **2.1%** ▲ over the past 12 months, while hourly wages have risen by **1.6%** ▲ YoY to **\$40.69** according to the *Bureau of Labor Statistics*.

**Units Under Construction as % of Stock** 