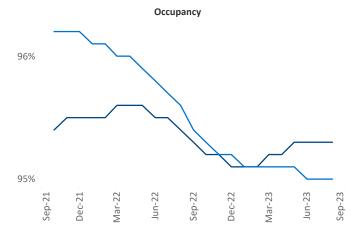

New lease asking **rents** are at **\$2,121**, up **1.2%** ▲ from the previous year placing Washington DC at **72nd** overall in year-over-year rent growth.

Multifamily housing **demand** has been positive with **13,158** ▲ net units absorbed over the past twelve months. This is up **314** ▲ units from the previous year's gain of **12,844** ▲ absorbed units.