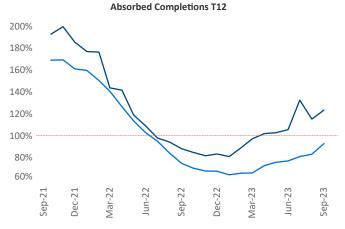

New lease asking **rents** are at **\$2,121**, up **1.2%** ▲ from the previous year placing Washington DC at **72nd** overall in year-over-year rent growth.

Multifamily housing **demand** has been positive with **13,158** ▲ net units absorbed over the past twelve months. This is up **314** ▲ units from the previous year's gain of **12,844** ▲ absorbed units.