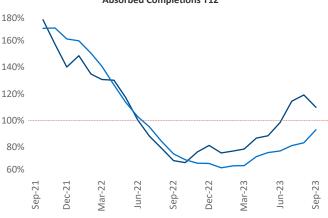

New lease asking **rents** are at **\$1,489**, up **1.6%** ▲ from the previous year placing Twin Cities at **68th** overall in year-over-year rent growth.

Multifamily housing **demand** has been positive with **6,220** ▲ net units absorbed over the past twelve months. This is down **-1,455** ▼ units from the previous year's gain of **7,675** ▲ absorbed units.