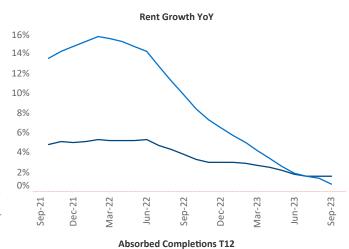

New lease asking **rents** are at **\$1,489**, up **1.6%** ▲ from the previous year placing Twin Cities at **68th** overall in year-over-year rent growth.

Multifamily housing **demand** has been positive with **6,220** ▲ net units absorbed over the past twelve months. This is down **-1,455** ▼ units from the previous year's gain of **7,675** ▲ absorbed units.