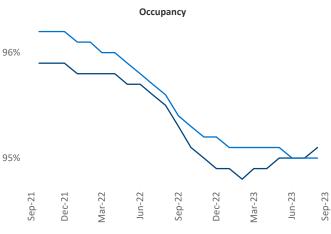

New lease asking **rents** are at **\$1,489**, up **1.6%** ▲ from the previous year placing Twin Cities at **68th** overall in year-over-year rent growth.

Multifamily housing **demand** has been positive with **6,220** ▲ net units absorbed over the past twelve months. This is down **-1,455** ▼ units from the previous year's gain of **7,675** ▲ absorbed units.