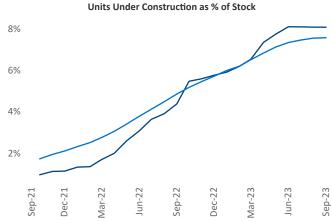

Contacts

Jeff Adler Vice President Jeff.Adler@yardi.com Razvan Cimpean SEO Engineer Razvan-I.Cimpean@yardi.com Twin Cities
September 2023

**Twin Cities** is the **19th** largest multifamily market with **243,507** completed units and **72,620** units in development, **19,725** of which have already broken ground.