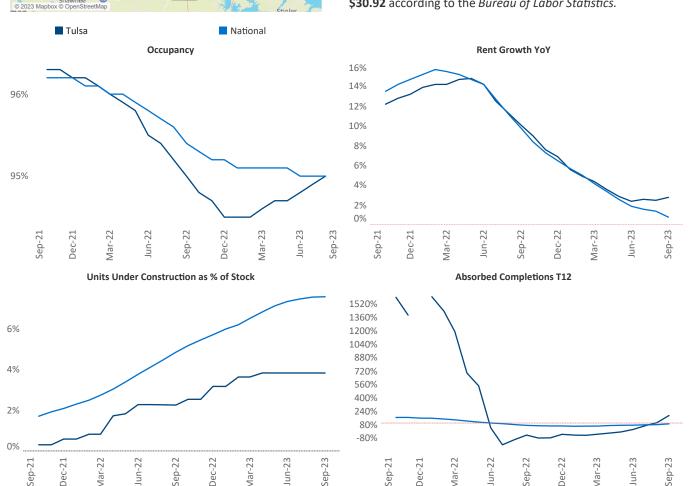

**Tulsa** is the **60th** largest multifamily market with **66,443** completed units and **7,158** units in development, **2,557** of which have already broken ground.

New lease asking **rents** are at \$977, up 2.8% ▲ from the previous year placing Tulsa at 43rd overall in year-over-year rent growth.

Multifamily housing **demand** has been positive with **569** ▲ net units absorbed over the past twelve months. This is up **824** ▲ units from the previous year's loss of **-255** ▼ absorbed units.

**Employment** in Tulsa has grown by **1.4%** ▲ over the past 12 months, while hourly wages have risen by **4.7%** ▲ YoY to **\$30.92** according to the *Bureau of Labor Statistics*.