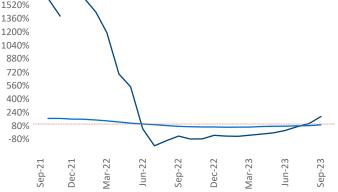

September 2023

Tulsa is the 60th largest multifamily market with 66,443 completed units and 7,158 units in development, 2,557 of which have already broken ground.

New lease asking **rents** are at **\$977**, up **2.8%** A from the previous year placing Tulsa at 43rd overall in year-over-year rent growth.

Multifamily housing **demand** has been positive with 569 A net units absorbed over the past twelve months. This is up 824 A units from the previous year's loss of -255 V absorbed units.

**Employment** in Tulsa has grown by **1.4%** over the past 12 months, while hourly wages have risen by 4.7% A YoY to \$30.92 according to the Bureau of Labor Statistics.