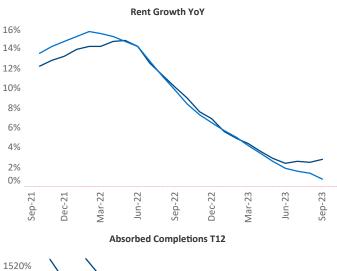

Multifamily housing **demand** has been positive with 569 A net units absorbed over the past twelve months. This is up 824 A units from the previous year's loss of -255 V absorbed units.

**Employment** in Tulsa has grown by **1.4%** over the past 12 months, while hourly wages have risen by 4.7% A YoY to \$30.92 according to the Bureau of Labor Statistics.