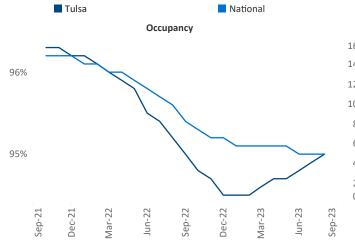

September 2023

Tulsa is the 60th largest multifamily market with 66,443 completed units and 7,158 units in development, 2,557 of which have already broken ground.

New lease asking **rents** are at **\$977**, up **2.8%** A from the previous year placing Tulsa at 43rd overall in year-over-year rent growth.

Multifamily housing **demand** has been positive with 569 A net units absorbed over the past twelve months. This is up 824 A units from the previous year's loss of -255 V absorbed units.

**Employment** in Tulsa has grown by **1.4%** over the past 12 months, while hourly wages have risen by 4.7% A YoY to \$30.92 according to the Bureau of Labor Statistics.