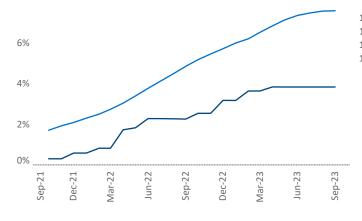

September 2023

Tulsa is the 60th largest multifamily market with 66,443 completed units and 7,158 units in development, 2,557 of which have already broken ground.

New lease asking **rents** are at **\$977**, up **2.8%** A from the previous year placing Tulsa at 43rd overall in year-over-year rent growth.

Multifamily housing **demand** has been positive with 569 A net units absorbed over the past twelve months. This is up 824 A units from the previous year's loss of -255 V absorbed units.

**Employment** in Tulsa has grown by **1.4%** over the past 12 months, while hourly wages have risen by 4.7% A YoY to \$30.92 according to the Bureau of Labor Statistics.