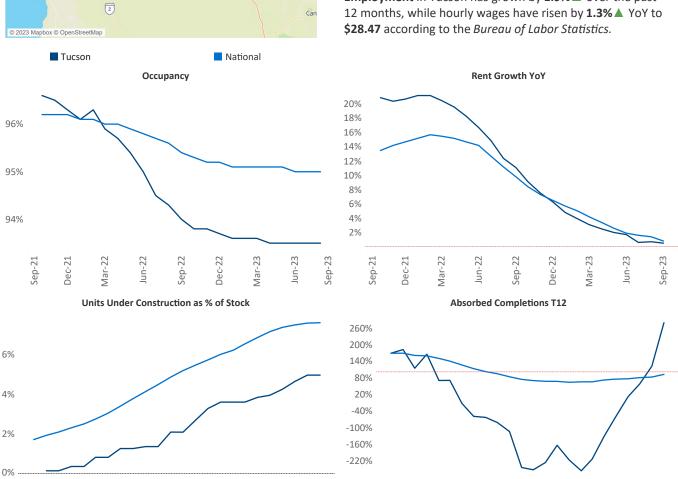

Tucson is the 61st largest multifamily market with 66,025 completed units and 9,040 units in development, 3,277 of which have already broken ground.

New lease asking **rents** are at \$1,205, up 0.5% ▲ from the previous year placing Tucson at 83rd overall in year-over-year rent growth.

Multifamily housing **demand** has been positive with 872 A net units absorbed over the past twelve months. This is up 2,314 ▲ units from the previous year's loss of -1,442 ▼ absorbed units.

**Employment** in Tucson has grown by **1.9%** ▲ over the past 12 months, while hourly wages have risen by 1.3% ▲ YoY to