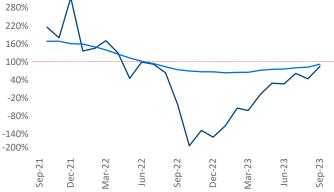

New lease asking **rents** are at **\$1,230**, up **1.2%** from the previous year placing Triad at 72nd overall in year-over-year rent growth.

Multifamily housing demand has been positive with **2,416** ▲ net units absorbed over the past twelve months. This is up 2,554 **A** units from the previous year's loss of -138 v absorbed units.