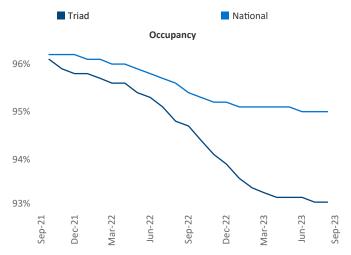

Sant

Goldston

Burlington

Siler City

Robbins

Triad

September 2023

Triad is the 48th largest multifamily market with 95,342 completed units and 26,329 units in development, 4,153 of which have already broken ground.

New lease asking **rents** are at **\$1,230**, up **1.2%** from the previous year placing Triad at 72nd overall in year-over-year rent growth.

Multifamily housing demand has been positive with **2,416** ▲ net units absorbed over the past twelve months. This is up 2,554 **A** units from the previous year's loss of -138 v absorbed units.