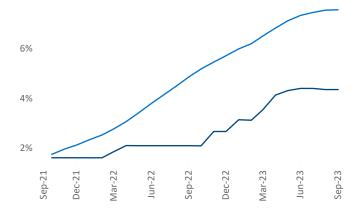

New lease asking **rents** are at **\$1,230**, up **1.2%** from the previous year placing Triad at 72nd overall in year-over-year rent growth.

Multifamily housing demand has been positive with **2,416** ▲ net units absorbed over the past twelve months. This is up 2,554 **A** units from the previous year's loss of -138 v absorbed units.