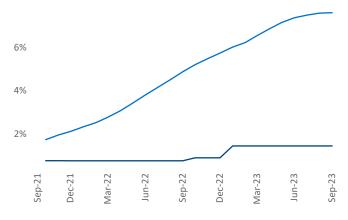

Contacts

Jeff Adler Vice President <u>Jeff.Adler@yardi.com</u> Razvan Cimpean SEO Engineer Razvan-I.Cimpean@yardi.com Toledo September 2023



Multifamily housing **demand** has been negative with **-68** ▼ net units absorbed over the past twelve months. This is down **-586** ▼ units from the previous year's gain of **518** ▲ absorbed units.

Employment in Toledo has grown by 1.3% ▲ over the past 12 months, while hourly wages have risen by 6.3% ▲ YoY to \$30.81 according to the *Bureau of Labor Statistics*.











## **DISCLAIMER**

ALTHOUGH EVERY EFFORT IS MADE TO ENSURE THE ACCURACY, TIMELINESS AND COMPLETENESS OF THE INFORMATION PROVIDED IN THIS PUBLICATION, THE INFORMATION IS PROVIDED "AS IS" AND YARDI MATRIX DOES NOT GUARANTEE, WARRANT, REPRESENT OR UNDERTAKE THAT THE INFORMATION PROVIDED IS CORRECT, ACCURATE, CURRENT OR COMPLETE. YARDI MATRIX IS NOT LIABLE FOR ANY LOSS, CLAIM, OR DEMAND ARISING DIRECTLY OR INDIRECTLY FROM ANY USE OR RELIANCE UPON THE INFORMATION CONTAINED HEREIN.

## **COPYRIGHT NOTICE**

This document, publication and/or presentation (collectively, 'document') is protected by copyright, trademark and other intellectual property laws. Use of this document is subject to the terms and conditions of Yardi Systems, Inc. dba Yardi Matrix's Terms of Use <a href="http://www.yar