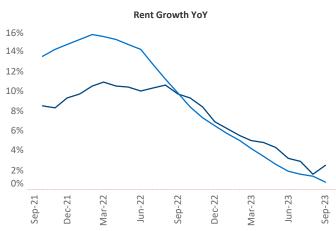

Contacts

Jeff Adler Vice President <u>Jeff.Adler@yardi.com</u> Razvan Cimpean SEO Engineer Razvan-I.Cimpean@yardi.com Toledo September 2023

Multifamily housing **demand** has been negative with **-68** ▼ net units absorbed over the past twelve months. This is down **-586** ▼ units from the previous year's gain of **518** ▲ absorbed units.