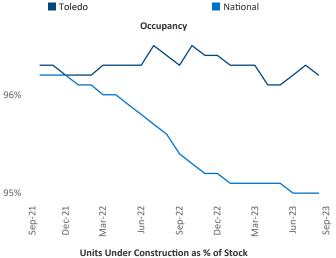

Contacts

Jeff Adler Vice President <u>Jeff.Adler@yardi.com</u> Razvan Cimpean SEO Engineer Razvan-I.Cimpean@yardi.com Toledo September 2023



Multifamily housing **demand** has been negative with **-68** ▼ net units absorbed over the past twelve months. This is down **-586** ▼ units from the previous year's gain of **518** ▲ absorbed units.

Employment in Toledo has grown by 1.3% ▲ over the past 12 months, while hourly wages have risen by 6.3% ▲ YoY to \$30.81 according to the *Bureau of Labor Statistics*.











## **DISCLAIMER**

ALTHOUGH EVERY EFFORT IS MADE TO ENSURE THE ACCURACY, TIMELINESS AND COMPLETENESS OF THE INFORMATION PROVIDED IN THIS PUBLICATION, THE INFORMATION IS PROVIDED "AS IS" AND YARDI MATRIX DOES NOT GUARANTEE, WARRANT, REPRESENT OR UNDERTAKE THAT THE INFORMATION PROVIDED IS CORRECT, ACCURATE, CURRENT OR COMPLETE. YARDI MATRIX IS NOT LIABLE FOR ANY LOSS, CLAIM, OR DEMAND ARISING DIRECTLY OR INDIRECTLY FROM ANY USE OR RELIANCE UPON THE INFORMATION CONTAINED HEREIN.

## **COPYRIGHT NOTICE**

This document, publication and/or presentation (collectively, 'document') is protected by copyright, trademark and other intellectual property laws. Use of this document is subject to the terms and conditions of Yardi Systems, Inc. dba Yardi Matrix's Terms of Use <a href="http://www.y