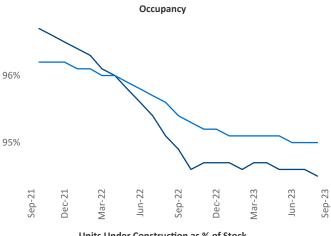

## Tampa - St Petersburg September 2023

New lease asking **rents** are at \$1,805, down -1.1% ▼ from the previous year placing Tampa - St Petersburg at 102nd overall in year-over-year rent growth.

Multifamily housing demand has been positive with **7,972** ▲ net units absorbed over the past twelve months. This is up 3,923 ▲ units from the previous year's gain of **4,049** ▲ absorbed units.