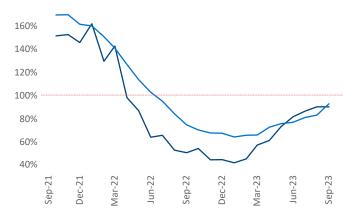

ean@yardi.com

## Tampa - St Petersburg September 2023

**Tampa - St Petersburg** is the **20th** largest multifamily market with **242,799** completed units and **101,046** units in development, **17,937** of which have already broken ground.

New lease asking **rents** are at \$1,805, down -1.1% ▼ from the previous year placing Tampa - St Petersburg at 102nd overall in year-over-year rent growth.

Multifamily housing **demand** has been positive with **7,972** ▲ net units absorbed over the past twelve months. This is up **3,923** ▲ units from the previous year's gain of **4,049** ▲ absorbed units.

Employment in Tampa - St Petersburg has grown by 2.6% ▲ over the past 12 months, while hourly wages have risen by 3.0% ▲ YoY to \$31.03 according to the *Bureau of Labor Statistics*.