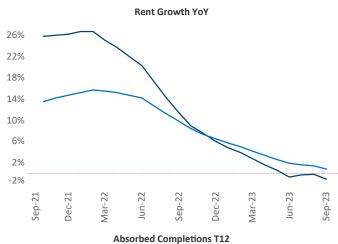

New lease asking **rents** are at \$1,805, down -1.1% ▼ from the previous year placing Tampa - St Petersburg at 102nd overall in year-over-year rent growth.

Multifamily housing **demand** has been positive with **7,972** ▲ net units absorbed over the past twelve months. This is up **3,923** ▲ units from the previous year's gain of **4,049** ▲ absorbed units.