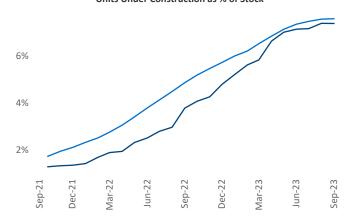

## Tampa - St Petersburg September 2023

**Tampa - St Petersburg** is the **20th** largest multifamily market with **242,799** completed units and **101,046** units in development, **17,937** of which have already broken ground.