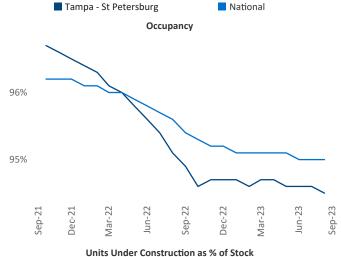

New lease asking **rents** are at \$1,805, down -1.1% ▼ from the previous year placing Tampa - St Petersburg at 102nd overall in year-over-year rent growth.

Multifamily housing **demand** has been positive with **7,972** ▲ net units absorbed over the past twelve months. This is up **3,923** ▲ units from the previous year's gain of **4,049** ▲ absorbed units.