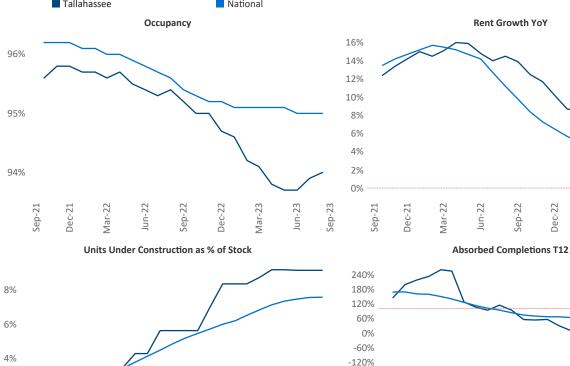

2%

Contacts

Jeff Adler Vice President <u>Jeff.Adler@yardi.com</u> Razvan Cimpean SEO Engineer Razvan-I.Cimpean@yardi.com Tallahassee September 2023

New lease asking **rents** are at \$1,333, down -0.2% ▼ from the previous year placing Tallahassee at 94th overall in year-over-year rent growth.

Multifamily housing **demand** has been positive with **14** ▲ net units absorbed over the past twelve months. This is down **-269** ▼ units from the previous year's gain of **283** ▲ absorbed units.

**Employment** in Tallahassee has grown by **2.6%** ▲ over the past 12 months, while hourly wages have risen by **5.8%** ▲ YoY to **\$28.68** according to the *Bureau of Labor Statistics*.

Sep-23

Sep-22

-180% -240%

-300%