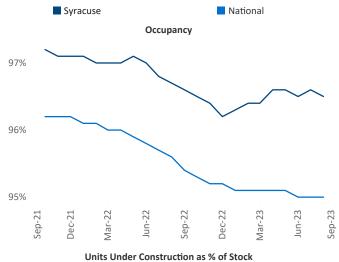

an SEO Engineer Razvan-I.Cimpean@yardi.com Syracuse
September 2023



**Syracuse** is the **98th** largest multifamily market with **31,486** completed units and **8,046** units in development, **875** of which have already broken ground.

New lease asking **rents** are at **\$1,240**, up **5.7%** ▲ from the previous year placing Syracuse at **12th** overall in year-over-year rent growth.

Multifamily housing **demand** has been positive with **201** ▲ net units absorbed over the past twelve months. This is up **124** ▲ units from the previous year's gain of **77** ▲ absorbed units.

**Employment** in Syracuse has grown by **1.6%** ▲ over the past 12 months, while hourly wages have risen by **5.5%** ▲ YoY to **\$31.88** according to the *Bureau of Labor Statistics*.

**Rent Growth YoY** 









## **DISCLAIMER**

ALTHOUGH EVERY EFFORT IS MADE TO ENSURE THE ACCURACY, TIMELINESS AND COMPLETENESS OF THE INFORMATION PROVIDED IN THIS PUBLICATION, THE INFORMATION IS PROVIDED "AS IS" AND YARDI MATRIX DOES NOT GUARANTEE, WARRANT, REPRESENT OR UNDERTAKE THAT THE INFORMATION PROVIDED IS CORRECT, ACCURATE, CURRENT OR COMPLETE. YARDI MATRIX IS NOT LIABLE FOR ANY LOSS, CLAIM, OR DEMAND ARISING DIRECTLY OR INDIRECTLY FROM ANY USE OR RELIANCE UPON THE INFORMATION CONTAINED HEREIN.

## **COPYRIGHT NOTICE**

This document, publication and/or presentation (collectively, 'document') is protected by copyright, trademark and other intellectual property laws. Use of this document is subject to the terms and conditions of Yardi Systems, Inc. dba Yardi Matrix's Terms of Use <a href="http://www.y