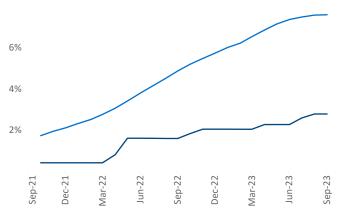

EO Engineer Razvan-I.Cimpean@yardi.com Syracuse
September 2023



**Syracuse** is the **98th** largest multifamily market with **31,486** completed units and **8,046** units in development, **875** of which have already broken ground.

New lease asking **rents** are at **\$1,240**, up **5.7%** ▲ from the previous year placing Syracuse at **12th** overall in year-over-year rent growth.

Multifamily housing **demand** has been positive with **201** ▲ net units absorbed over the past twelve months. This is up **124** ▲ units from the previous year's gain of **77** ▲ absorbed units.

**Employment** in Syracuse has grown by **1.6%** ▲ over the past 12 months, while hourly wages have risen by **5.5%** ▲ YoY to **\$31.88** according to the *Bureau of Labor Statistics*.

**Rent Growth YoY** 









## **DISCLAIMER**

ALTHOUGH EVERY EFFORT IS MADE TO ENSURE THE ACCURACY, TIMELINESS AND COMPLETENESS OF THE INFORMATION PROVIDED IN THIS PUBLICATION, THE INFORMATION IS PROVIDED "AS IS" AND YARDI MATRIX DOES NOT GUARANTEE, WARRANT, REPRESENT OR UNDERTAKE THAT THE INFORMATION PROVIDED IS CORRECT, ACCURATE, CURRENT OR COMPLETE. YARDI MATRIX IS NOT LIABLE FOR ANY LOSS, CLAIM, OR DEMAND ARISING DIRECTLY OR INDIRECTLY FROM ANY USE OR RELIANCE UPON THE INFORMATION CONTAINED HEREIN.

## **COPYRIGHT NOTICE**

This document, publication and/or presentation (collectively, 'document') is protected by copyright, trademark and other intellectual property laws. Use of this document is subject to the terms and conditions of Yardi Systems, Inc. dba Yardi Matrix's Terms of Use <a href="http://www.yardi