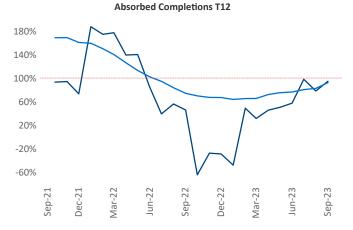

New lease asking **rents** are at **\$1,240**, up **5.7%** ▲ from the previous year placing Syracuse at **12th** overall in year-over-year rent growth.

Multifamily housing **demand** has been positive with **201** ▲ net units absorbed over the past twelve months. This is up **124** ▲ units from the previous year's gain of **77** ▲ absorbed units.