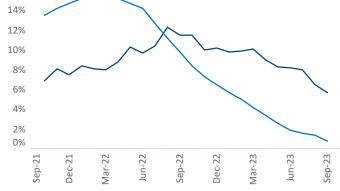

New lease asking **rents** are at **\$1,240**, up **5.7%** ▲ from the previous year placing Syracuse at **12th** overall in year-over-year rent growth.

Multifamily housing **demand** has been positive with **201** ▲ net units absorbed over the past twelve months. This is up **124** ▲ units from the previous year's gain of **77** ▲ absorbed units.